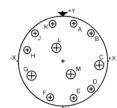

## Contact Layout

4

ယ

N

\_

-

Н

G

F

Е

|                        | Contacts<br>(Insert arrangement 15-97) |                |        |          |      |            |            |            |              |  |
|------------------------|----------------------------------------|----------------|--------|----------|------|------------|------------|------------|--------------|--|
|                        | Location                               |                |        | Contact  |      | Location   |            |            |              |  |
| Contact<br>position ID | X-axis                                 | axis Y-axi     |        | position |      | X-axis     |            |            | Y-axis       |  |
| position to            | (mm)                                   | (mn            | n)     | ID       |      | (mm)       |            | (mm)       |              |  |
| Α                      | +.065 (1.0                             | 65) +.234      | (5.94) | G        |      | 207 (5.26) |            | 095 (2.41) |              |  |
| В                      | +.178 (4.                              | 52) +.178      | (4.52) | H        |      |            | 234 (5.94) | +          | +.065 (1.65) |  |
| С                      | +.230 (5.8                             | 34)023         | (0.58) | J        |      |            | 178 (4.52) | +          | +.178 (4.52) |  |
| D                      | +.178 (4.5                             | 52)178         | (4.52) | K        |      |            | 065 (1.65) | +          | .234 (5.94)  |  |
| E                      | +.065 (1.0                             | 65)234         | (5.94) | L        |      |            | 047 (1.19) | +          | +.081 (2.06) |  |
| F                      | 089 (2.1                               | 2.26)235 (5.97 |        | M +.     |      | 047 (1.19) |            | 081 (2.06) |              |  |
|                        |                                        |                |        |          |      |            |            |            |              |  |
| Shell /                | Arrangement                            | Number of      |        | Size     | Sen  | ice        | Contact    |            | Supersedes   |  |
| size                   | no.                                    | contacts       | co     | ntacts   | rati | ng         | location   |            |              |  |
| 15                     | 07                                     |                | 4      |          | 16   |            | C, G, L, I |            | MS20052-97   |  |
| 10                     | -97                                    | 8              |        | 20       |      |            | All other  | MS20052-9  |              |  |