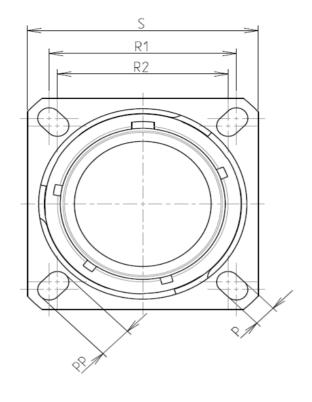

| Dim       | Nominal       |
|-----------|---------------|
| Р         | 3.91±0.2      |
| PP        | 6.15±0.2      |
| R1        | 38.1          |
| R2        | 34.93         |
| S         | 46±0.3        |
| V         | 20.07+0/-1.25 |
| W         | 2.1/3.2       |
| Z         | 31.5 Max      |
| VV THREAD | M37x1-6g      |