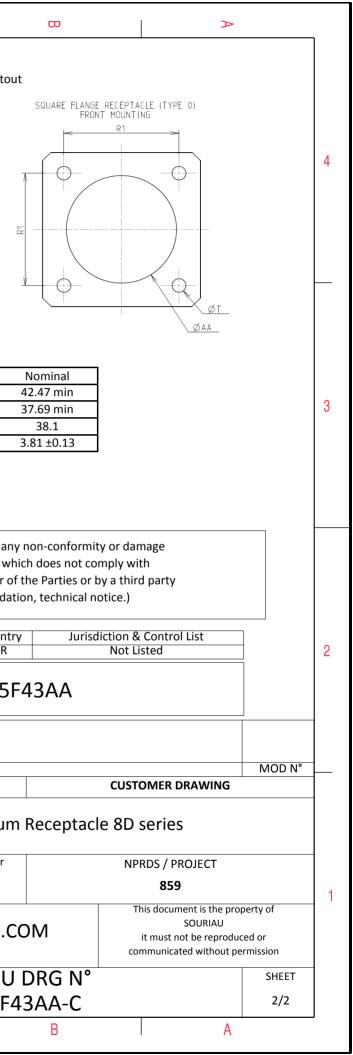

| Dim       | Nominal       |
|-----------|---------------|
| Р         | 3.91±0.2      |
| PP        | 6.15±0.2      |
| R1        | 38.1          |
| R2        | 34.93         |
| S         | 46±0.3        |
| V         | 20.07+0/-1.25 |
| W         | 2.1/3.2       |
| Z         | 31.5 Max      |
| VV THREAD | M37x1-6g      |

| r        | т                                                                                                                                                                                                                                                                   | Q                                                                                                                                                                                                                                                                                                                                                                                                                                                                                                                                                                                                                                                                                                                                                                                                                                                     | <del>ار</del> ( | m | D                       | 0                                                                                                                                               |
|----------|---------------------------------------------------------------------------------------------------------------------------------------------------------------------------------------------------------------------------------------------------------------------|-------------------------------------------------------------------------------------------------------------------------------------------------------------------------------------------------------------------------------------------------------------------------------------------------------------------------------------------------------------------------------------------------------------------------------------------------------------------------------------------------------------------------------------------------------------------------------------------------------------------------------------------------------------------------------------------------------------------------------------------------------------------------------------------------------------------------------------------------------|-----------------|---|-------------------------|-------------------------------------------------------------------------------------------------------------------------------------------------|
|          |                                                                                                                                                                                                                                                                     | Contact Layout                                                                                                                                                                                                                                                                                                                                                                                                                                                                                                                                                                                                                                                                                                                                                                                                                                        |                 |   |                         | Panel Cutout                                                                                                                                    |
| 4        | -                                                                                                                                                                                                                                                                   | $\begin{array}{c} \varepsilon \\ \hline \\$                                                                                                                                                                                                                                                                                                                                                                                                                                                                                                                                                                                                                                                                                                                           |                 |   | Å                       | SQUARE FLANGE RECEPTACLE (TYPE 0)<br>REAR MOUNTING                                                                                              |
|          | B         + 203 (5.16)           C         + 324 (8.23)           D         + 424 (10.77)           E         + 403 (12 52)           F         + 531 (13.49)           G         + 531 (13.49)           H         + 493 (12 52)           J         + 424 (10.77) | Y-axis<br>(mm)         Contact<br>position ID         X-axis<br>(mm)         Y-axis<br>(mm)           + 495 (12.57)         a         -069 (1.75)         +331 (13.48)           + 495 (12.57)         a         +172 (4.37)         +344 (8.74)           + 425 (10.80)         b         +258 (6.55)         +.172 (4.37)           + 326 (8.26)         c         -344 (8.74)         +000 (0.00)           + 205 (5.51)         d         +344 (8.74)         +072 (4.37)           -069 (1.75)         f         +172 (4.37)         -344 (8.74)           -069 (1.75)         f         +000 (0.00)         -344 (8.74)           -205 (5.21)         g         -172 (4.37)         -344 (8.74)           -205 (5.21)         g         -172 (4.37)         -344 (8.74)           -205 (5.21)         g         -172 (4.37)         -344 (8.74) |                 |   | 2                       |                                                                                                                                                 |
| ω        | V493 (12.52)<br>W424 (10.77)<br>X324 (8.23)                                                                                                                                                                                                                         | $\begin{array}{c ccccccccccccccccccccccccccccccccccc$                                                                                                                                                                                                                                                                                                                                                                                                                                                                                                                                                                                                                                                                                                                                                                                                 |                 |   |                         | Dim<br>ØA<br>ØAA<br>R1<br>ØT                                                                                                                    |
|          | size no. cont<br>25 -43 2                                                                                                                                                                                                                                           | ber of Size Service Contact Supersedes<br>lacts contacts rating location location<br>10 16 I <u>a.b.c.d.e.f.0.h.k.m.</u><br>3 20 All others MS20057-43                                                                                                                                                                                                                                                                                                                                                                                                                                                                                                                                                                                                                                                                                                | -               |   |                         |                                                                                                                                                 |
|          |                                                                                                                                                                                                                                                                     |                                                                                                                                                                                                                                                                                                                                                                                                                                                                                                                                                                                                                                                                                                                                                                                                                                                       |                 |   |                         | SOURIAU shall not be liable for any<br>due to a use of the Products whi<br>the Specifications issued by either of<br>(professional recommendati |
| N        |                                                                                                                                                                                                                                                                     |                                                                                                                                                                                                                                                                                                                                                                                                                                                                                                                                                                                                                                                                                                                                                                                                                                                       |                 |   |                         | Country<br>FR                                                                                                                                   |
|          |                                                                                                                                                                                                                                                                     |                                                                                                                                                                                                                                                                                                                                                                                                                                                                                                                                                                                                                                                                                                                                                                                                                                                       |                 |   | A 07-10-2               | PN: 8D025F                                                                                                                                      |
| _        |                                                                                                                                                                                                                                                                     |                                                                                                                                                                                                                                                                                                                                                                                                                                                                                                                                                                                                                                                                                                                                                                                                                                                       |                 |   | ISS DAT<br>Designed By: | E Latest modification - by<br>Date:                                                                                                             |
|          |                                                                                                                                                                                                                                                                     |                                                                                                                                                                                                                                                                                                                                                                                                                                                                                                                                                                                                                                                                                                                                                                                                                                                       |                 |   | SCALE                   | Aluminium                                                                                                                                       |
| <b>→</b> |                                                                                                                                                                                                                                                                     |                                                                                                                                                                                                                                                                                                                                                                                                                                                                                                                                                                                                                                                                                                                                                                                                                                                       |                 |   | NA                      | Tolerances:                                                                                                                                     |
|          |                                                                                                                                                                                                                                                                     |                                                                                                                                                                                                                                                                                                                                                                                                                                                                                                                                                                                                                                                                                                                                                                                                                                                       |                 |   | SOURIA                  |                                                                                                                                                 |
|          |                                                                                                                                                                                                                                                                     |                                                                                                                                                                                                                                                                                                                                                                                                                                                                                                                                                                                                                                                                                                                                                                                                                                                       | 1               |   | FORMAT<br>A3            | SOURIAU<br>8D025F4                                                                                                                              |
|          | Н                                                                                                                                                                                                                                                                   | G                                                                                                                                                                                                                                                                                                                                                                                                                                                                                                                                                                                                                                                                                                                                                                                                                                                     | F               | E | D                       | C                                                                                                                                               |