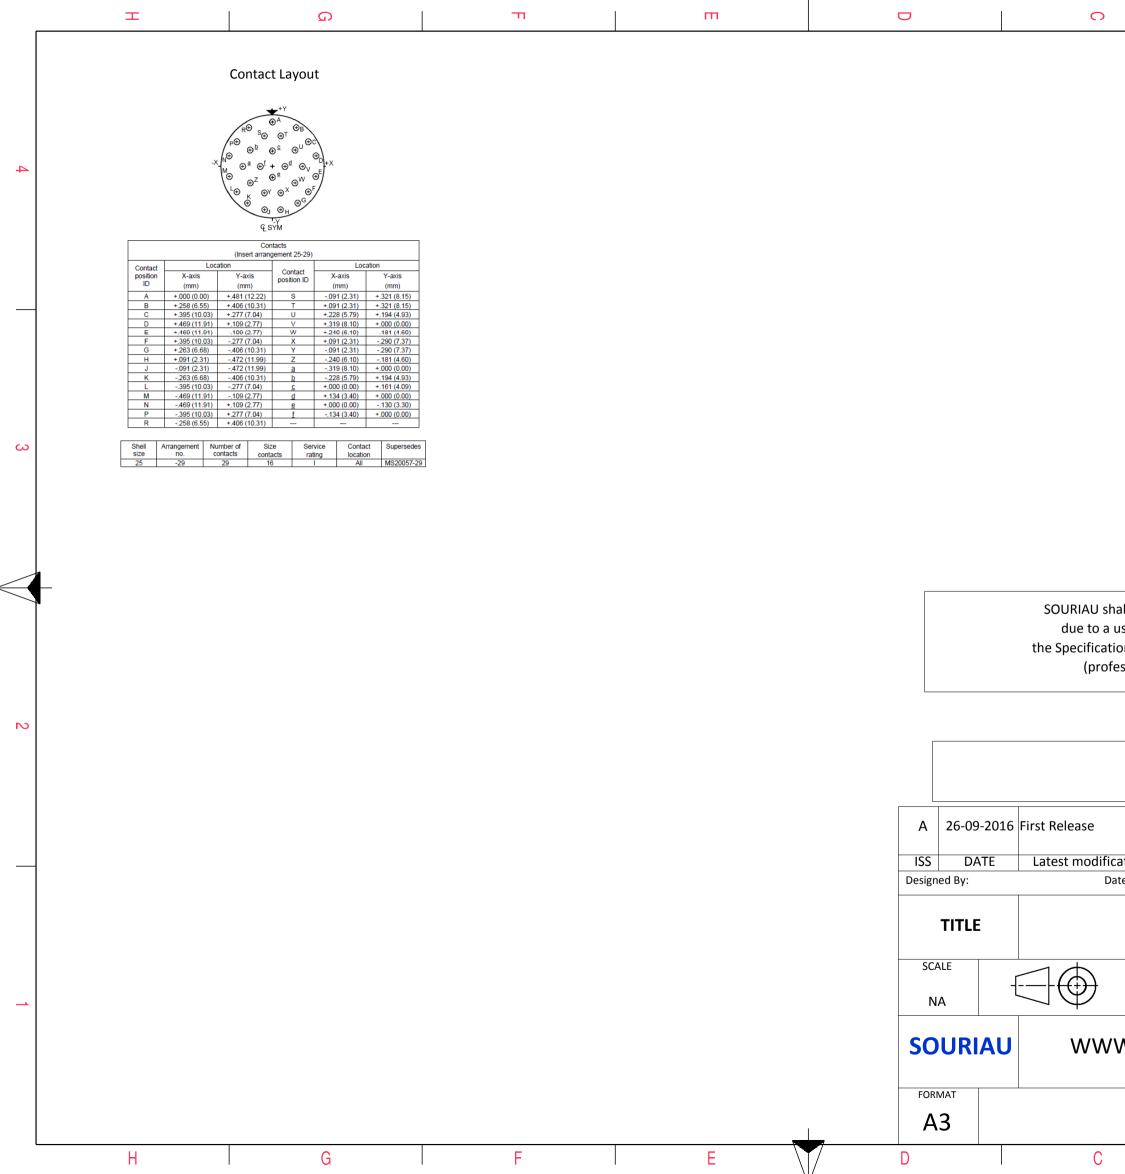

|   | E G                                                                                                                                                                                                                                                                                                                                                                                                                                                                                                                                                                                                                                                                                                                                                                                                                                                                                                                                                                                                                                                                                                                                                                                                                                                                                                                                                                                                                                                                                                                                                                                                                                                                                                                                                                                                                                                                                                               | т г                                                                                          | D            | C B                                                                                                                                                                                                                                                                    |                                                                                                                                                 |   |
|---|-------------------------------------------------------------------------------------------------------------------------------------------------------------------------------------------------------------------------------------------------------------------------------------------------------------------------------------------------------------------------------------------------------------------------------------------------------------------------------------------------------------------------------------------------------------------------------------------------------------------------------------------------------------------------------------------------------------------------------------------------------------------------------------------------------------------------------------------------------------------------------------------------------------------------------------------------------------------------------------------------------------------------------------------------------------------------------------------------------------------------------------------------------------------------------------------------------------------------------------------------------------------------------------------------------------------------------------------------------------------------------------------------------------------------------------------------------------------------------------------------------------------------------------------------------------------------------------------------------------------------------------------------------------------------------------------------------------------------------------------------------------------------------------------------------------------------------------------------------------------------------------------------------------------|----------------------------------------------------------------------------------------------|--------------|------------------------------------------------------------------------------------------------------------------------------------------------------------------------------------------------------------------------------------------------------------------------|-------------------------------------------------------------------------------------------------------------------------------------------------|---|
| 4 | M Thread                                                                                                                                                                                                                                                                                                                                                                                                                                                                                                                                                                                                                                                                                                                                                                                                                                                                                                                                                                                                                                                                                                                                                                                                                                                                                                                                                                                                                                                                                                                                                                                                                                                                                                                                                                                                                                                                                                          | ØF<br>F<br>F<br>F<br>F<br>F<br>F<br>F<br>F<br>F<br>F<br>F<br>F<br>F<br>F<br>F<br>F<br>F<br>F |              |                                                                                                                                                                                                                                                                        |                                                                                                                                                 | 4 |
| ω | CHARACTERISTICS<br>Standard : Based on MIL-DTL-38999 Series III                                                                                                                                                                                                                                                                                                                                                                                                                                                                                                                                                                                                                                                                                                                                                                                                                                                                                                                                                                                                                                                                                                                                                                                                                                                                                                                                                                                                                                                                                                                                                                                                                                                                                                                                                                                                                                                   | Keying Shown as example       Connector dimension       Dim     Nominal                      |              | LAYOUT SHOWN AS EXAMPLE                                                                                                                                                                                                                                                |                                                                                                                                                 | 3 |
| 2 | -Shell Material: Aluminium-Shell Plating: Black Zinc Nickel-Insulator: Thermoplastic-Contacts: Copper Alloy-Seals & Grommet: Silicon Elastomer-Contact Plating: Gold over copper Alloy 0.8µm minimum-Durability: 500 Mating cycles-Delivered with Souriator | F41.3 MaxZ31.5 MaxVV THREADM37x1-6g                                                          |              | SOURIAU shall not be liable for any non-conformit<br>due to a use of the Products which does not con<br>the Specifications issued by either of the Parties or b<br>(professional recommendation, technical no<br><u>Country</u> Jurisdi<br>FR<br><b>PN: 8D125Z29AN</b> | nply with<br>y a third party                                                                                                                    | 2 |
| _ | -Temperature Range : -65°C to +175°C<br>-Salt Spray : 500 hours                                                                                                                                                                                                                                                                                                                                                                                                                                                                                                                                                                                                                                                                                                                                                                                                                                                                                                                                                                                                                                                                                                                                                                                                                                                                                                                                                                                                                                                                                                                                                                                                                                                                                                                                                                                                                                                   |                                                                                              |              | Latest modification - by                                                                                                                                                                                                                                               | MOD N°                                                                                                                                          |   |
|   |                                                                                                                                                                                                                                                                                                                                                                                                                                                                                                                                                                                                                                                                                                                                                                                                                                                                                                                                                                                                                                                                                                                                                                                                                                                                                                                                                                                                                                                                                                                                                                                                                                                                                                                                                                                                                                                                                                                   |                                                                                              | Designed By: | Date:<br>Aluminium Inline plu                                                                                                                                                                                                                                          | customer drawing<br>g 8D series                                                                                                                 |   |
|   | BASIC SERIES:8D1-25ZSHELL TYPE : In line Receptacle                                                                                                                                                                                                                                                                                                                                                                                                                                                                                                                                                                                                                                                                                                                                                                                                                                                                                                                                                                                                                                                                                                                                                                                                                                                                                                                                                                                                                                                                                                                                                                                                                                                                                                                                                                                                                                                               | 29 A N<br>ORIENTA<br>CONTACT TYPE : PIN(500                                                  |              | General linear<br>Tolerances:<br>±<br>WWW.SOURIAU.COM                                                                                                                                                                                                                  | NPRDS / PROJECT<br><b>859</b><br>This document is the property of<br>SOURIAU<br>it must not be reproduced or<br>communicated without permission | 1 |
|   | PLATING : Z = Black Zinc Nickel                                                                                                                                                                                                                                                                                                                                                                                                                                                                                                                                                                                                                                                                                                                                                                                                                                                                                                                                                                                                                                                                                                                                                                                                                                                                                                                                                                                                                                                                                                                                                                                                                                                                                                                                                                                                                                                                                   | CONTACT LAYOU                                                                                | T: 25-29     | SOURIAU DRG N°<br>8D125Z29AN-C                                                                                                                                                                                                                                         | SHEET<br>1/2                                                                                                                                    |   |
|   |                                                                                                                                                                                                                                                                                                                                                                                                                                                                                                                                                                                                                                                                                                                                                                                                                                                                                                                                                                                                                                                                                                                                                                                                                                                                                                                                                                                                                                                                                                                                                                                                                                                                                                                                                                                                                                                                                                                   |                                                                                              | U            | U I D                                                                                                                                                                                                                                                                  | I A                                                                                                                                             |   |