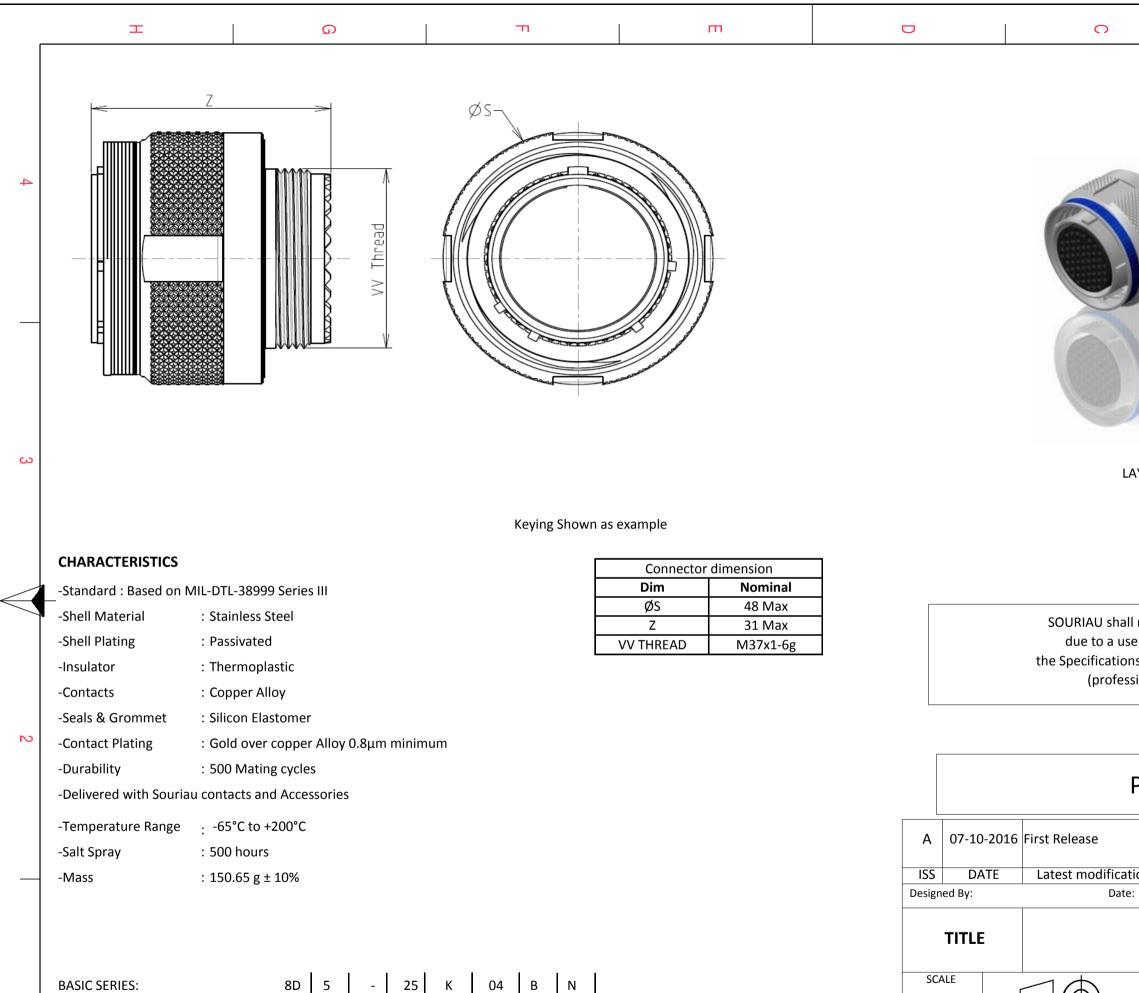

| SHELL TYPE : Plug with RFI Shielding  |   |                        |                 | NA    |    |      | 1 |
|---------------------------------------|---|------------------------|-----------------|-------|----|------|---|
| CONTACT TYPE : Standard Crimp Contact |   | 0                      | RIENTATION : N  | SOURI | ΔΠ | WWW. | S |
| SHELL SIZE : 25                       |   | CONTACT TYPE : SOCK    | ET(500 Matings) | 5001  |    |      |   |
| PLATING : K = Passivated              |   | CONTACT LAYOUT : 25-04 |                 |       |    |      | S |
|                                       |   |                        |                 | A3    |    |      |   |
| H G                                   | F | E                      |                 | D     |    | С    |   |

\_\_\_

| σ                                                                                                         | A                                       |       |  |  |  |
|-----------------------------------------------------------------------------------------------------------|-----------------------------------------|-------|--|--|--|
|                                                                                                           |                                         | 4     |  |  |  |
| LAYOUT SHOWN AS EXAMPLE                                                                                   |                                         | 3     |  |  |  |
| PN: 8D525K04BN                                                                                            | ot comply with<br>s or by a third party | 2     |  |  |  |
| ation - by MOD N° te: CUSTOMER DRAWING  Stainless Steel Plug 8D series  General linear Tolerances: t= 859 |                                         |       |  |  |  |
| W.SOURIAU.COM<br>SOURIAU DRG N<br>8D525K04BN-0                                                            |                                         | ed or |  |  |  |
| В                                                                                                         | Α                                       |       |  |  |  |