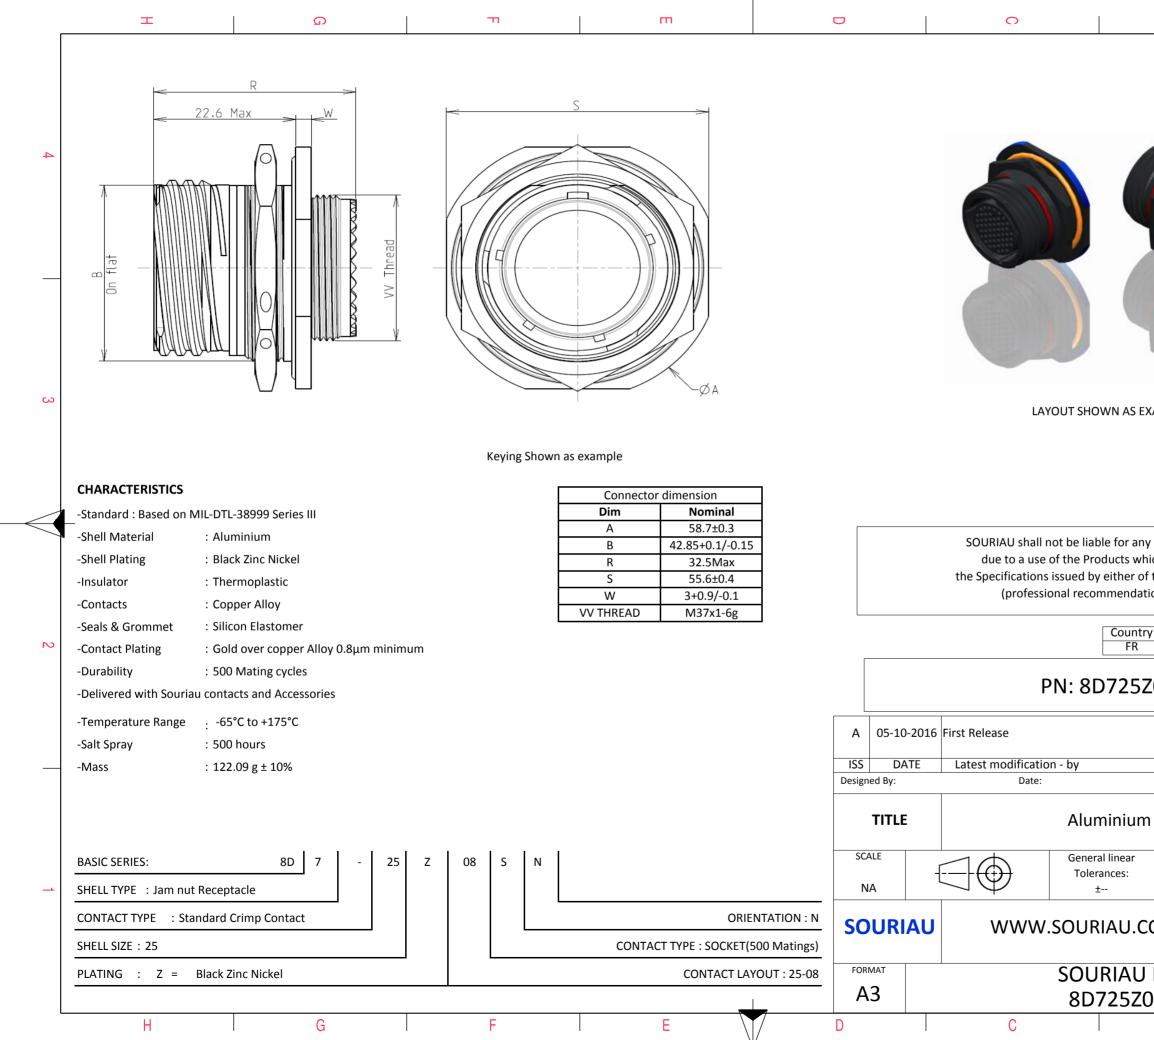

|                                                                      | Ξ                                       |            | A                             |        |   |  |  |  |
|----------------------------------------------------------------------|-----------------------------------------|------------|-------------------------------|--------|---|--|--|--|
|                                                                      |                                         |            |                               |        |   |  |  |  |
|                                                                      |                                         |            |                               |        |   |  |  |  |
|                                                                      |                                         |            |                               |        |   |  |  |  |
|                                                                      | 697                                     |            |                               |        | 4 |  |  |  |
| 1100                                                                 |                                         |            |                               |        |   |  |  |  |
| 4                                                                    |                                         |            |                               |        |   |  |  |  |
|                                                                      |                                         |            |                               |        |   |  |  |  |
|                                                                      | 1                                       |            |                               |        |   |  |  |  |
|                                                                      |                                         |            |                               |        |   |  |  |  |
|                                                                      | 199                                     |            |                               |        |   |  |  |  |
|                                                                      |                                         |            |                               |        | 3 |  |  |  |
| S EXA                                                                | AMPLE                                   |            |                               |        | 0 |  |  |  |
|                                                                      |                                         |            |                               |        |   |  |  |  |
|                                                                      |                                         |            |                               |        |   |  |  |  |
|                                                                      |                                         |            |                               |        |   |  |  |  |
| any non-conformity or damage<br>which does not comply with           |                                         |            |                               |        |   |  |  |  |
| er of the Parties or by a third party<br>adation, technical notice.) |                                         |            |                               |        |   |  |  |  |
| untry                                                                |                                         |            |                               |        |   |  |  |  |
| FR                                                                   |                                         | Not Listed |                               |        | 2 |  |  |  |
| 5Z08SN                                                               |                                         |            |                               |        |   |  |  |  |
|                                                                      |                                         |            |                               | 1      |   |  |  |  |
|                                                                      | I                                       |            |                               | MOD N° |   |  |  |  |
|                                                                      |                                         | CUSTOME    | R DRAWING                     |        | - |  |  |  |
| um                                                                   | Receptacl                               | e 8D ser   | ies                           |        |   |  |  |  |
| ar                                                                   | NPRDS / PROJECT                         |            |                               |        |   |  |  |  |
|                                                                      | 859<br>This document is the property of |            |                               |        |   |  |  |  |
| J.CC                                                                 | M                                       |            | SOURIAU<br>st not be reproduc |        |   |  |  |  |
|                                                                      | DRG N°                                  | commui     | nicated without pe            | SHEET  | - |  |  |  |
|                                                                      | 8SN-C                                   |            |                               | 1/2    |   |  |  |  |
|                                                                      | В                                       |            | А                             |        | - |  |  |  |
|                                                                      |                                         |            |                               |        |   |  |  |  |