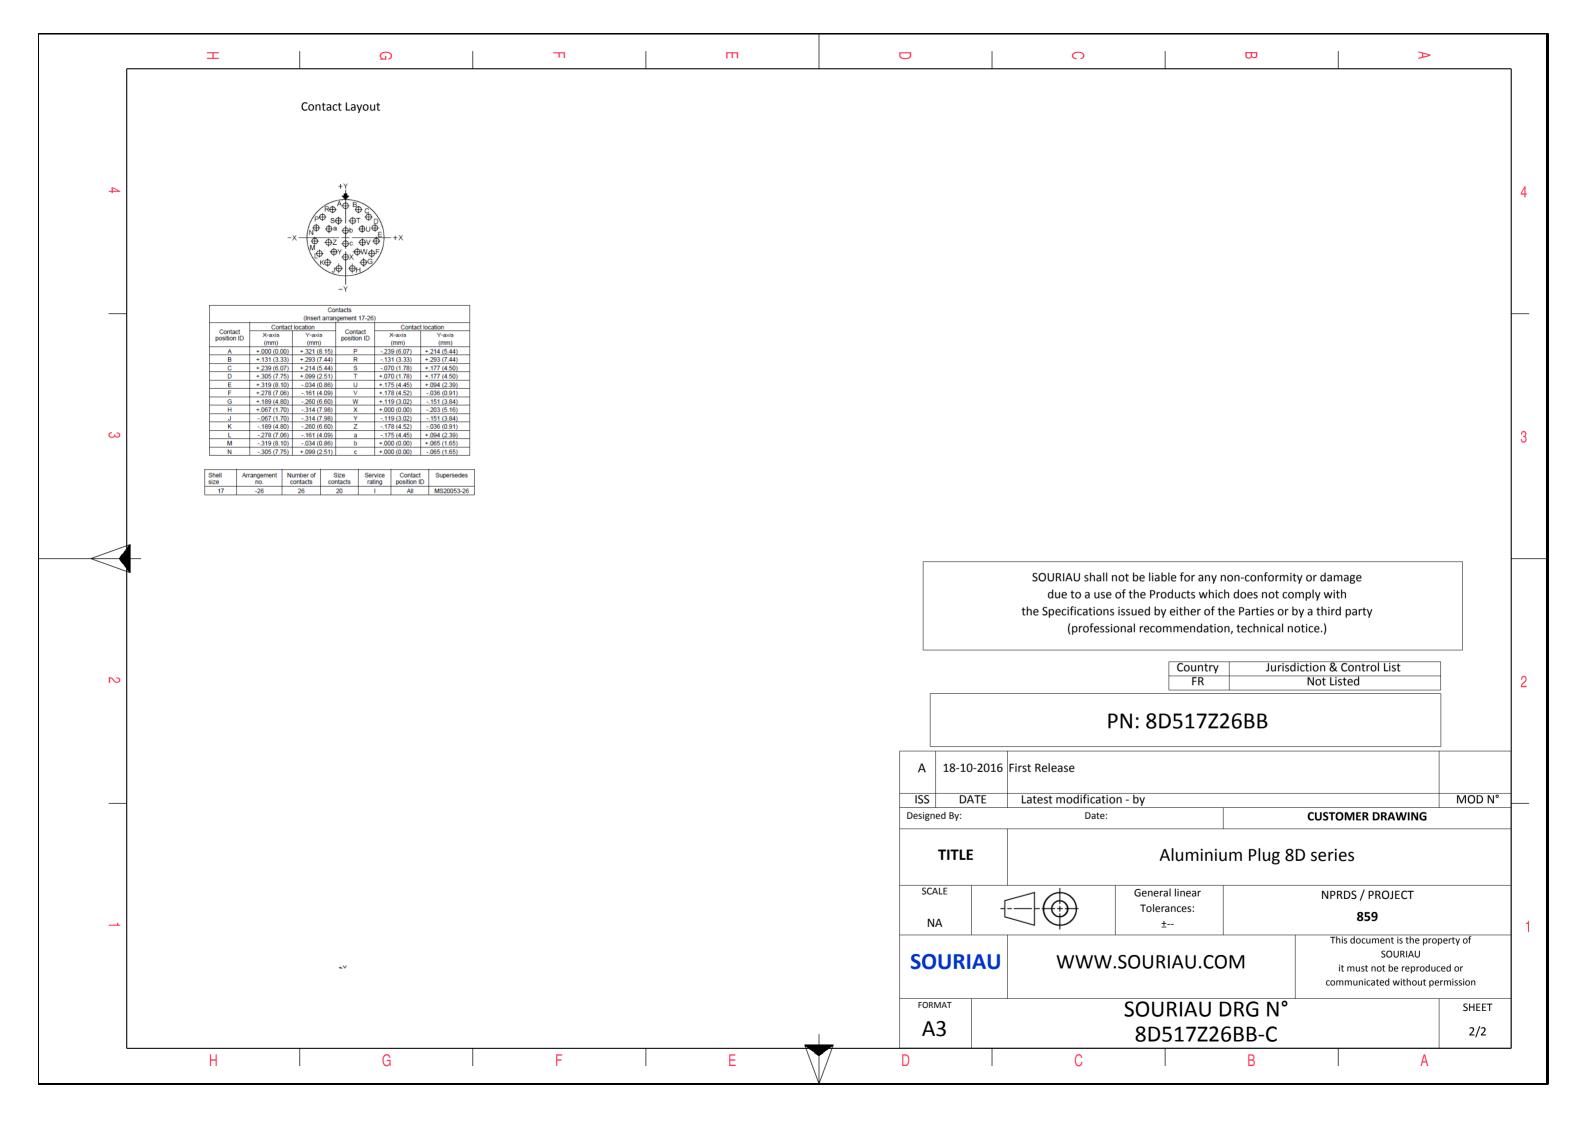

| <b>⊥</b> Ω                                                                                                                                                                                                                     | т <u>п</u>                                    |                              | 0                                                                                                                                                                  |                                                                                      | A                                                       | ] |
|--------------------------------------------------------------------------------------------------------------------------------------------------------------------------------------------------------------------------------|-----------------------------------------------|------------------------------|--------------------------------------------------------------------------------------------------------------------------------------------------------------------|--------------------------------------------------------------------------------------|---------------------------------------------------------|---|
| A Z S S S S S S S S S S S S S S S S S S                                                                                                                                                                                        |                                               |                              |                                                                                                                                                                    |                                                                                      |                                                         | 4 |
|                                                                                                                                                                                                                                |                                               |                              | LAYOUT SHOWN AS EX                                                                                                                                                 | AMPLE                                                                                |                                                         | 3 |
|                                                                                                                                                                                                                                | Keying Shown as example                       |                              |                                                                                                                                                                    |                                                                                      |                                                         |   |
| CHARACTERISTICS -Standard : Based on MIL-DTL-38999 Series III                                                                                                                                                                  | Connector dimension Dim Nominal               | 7                            |                                                                                                                                                                    |                                                                                      |                                                         |   |
| -Shell Material : Aluminium<br>-Shell Plating : Black Zinc Nickel<br>-Insulator : Thermoplastic<br>-Contacts : Copper Alloy<br>-Seals & Grommet : Silicon Elastomer<br>-Contact Plating : Gold over copper Alloy 0.8µm minimum | ØS 35.7 Max<br>Z 31 Max<br>VV THREAD M25x1-6g |                              | SOURIAU shall not be liable for any<br>due to a use of the Products whi<br>the Specifications issued by either of<br>(professional recommendation<br>Country<br>FR | ch does not comply with<br>the Parties or by a third party<br>on, technical notice.) | List                                                    | 2 |
| -Durability : 500 Mating cycles<br>-Delivered with Souriau contacts and Accessories                                                                                                                                            |                                               |                              | PN: 8D517Z                                                                                                                                                         | 26BB                                                                                 |                                                         |   |
| -Temperature Range : -65°C to +175°C                                                                                                                                                                                           |                                               | A 18-10-20                   | 016 First Release                                                                                                                                                  |                                                                                      |                                                         | _ |
| -Salt Spray : 500 hours<br>                                                                                                                                                                                                    |                                               | ISS DATE                     | Latest modification - by                                                                                                                                           |                                                                                      | MOD N°                                                  |   |
|                                                                                                                                                                                                                                |                                               | Designed By:                 | Date:                                                                                                                                                              | CUSTOMER DE                                                                          | RAWING                                                  | _ |
|                                                                                                                                                                                                                                |                                               | TITLE                        | Alumini                                                                                                                                                            | um Plug 8D series                                                                    |                                                         |   |
| → BASIC SERIES: 8D 5 - 17 Z 26<br>SHELL TYPE : Plug with RFI Shielding                                                                                                                                                         | ВВ                                            | SCALE                        | General linear<br>Tolerances:                                                                                                                                      | NPRDS / PRO<br>859                                                                   | OJECT                                                   |   |
| CONTACT TYPE : Standard Crimp Contact                                                                                                                                                                                          |                                               |                              |                                                                                                                                                                    | DM it must not                                                                       | ent is the property of<br>SOURIAU<br>t be reproduced or |   |
| SHELL SIZE : 17<br>PLATING : Z = Black Zinc Nickel                                                                                                                                                                             |                                               | 500 Matings)<br>YOUT : 17-26 |                                                                                                                                                                    |                                                                                      | ed without permission SHEET                             | _ |
|                                                                                                                                                                                                                                | CONTACT LA                                    | A3                           | SOURIAU<br>8D517Z2                                                                                                                                                 |                                                                                      | 1/2                                                     |   |
| 1                                                                                                                                                                                                                              |                                               | 1 1                          |                                                                                                                                                                    |                                                                                      |                                                         |   |