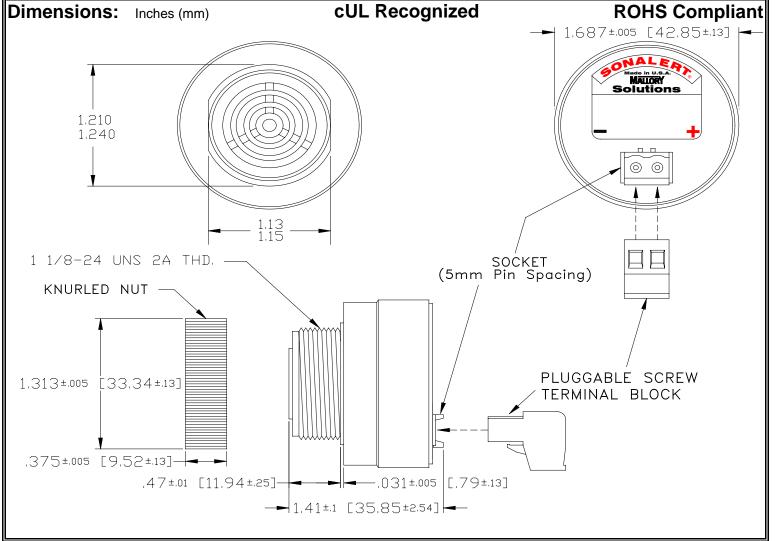

## MALLORY Mallory Sonalert Products,Inc. | Part #: SCE048LA3QP1B Sales Outline Drawing | Revision: B

## Specifications:

| •                     |                                                                                            |
|-----------------------|--------------------------------------------------------------------------------------------|
| Sound Level Category  | Loud                                                                                       |
| Mode of Operation     | Quick Beep @ 60 PPS                                                                        |
| Voltage Rating        | 28 to 48 VAC                                                                               |
| Frequency             | 2900 ± 500 Hz                                                                              |
| Loudness @ 2 FT       | 85 to 95 dB(A) Typ.                                                                        |
| Current Draw          | 40mA MAX                                                                                   |
| Housing Material      | 6/6 Nylon, Color: Black                                                                    |
| Storage Temperature   | -40° to +85° C                                                                             |
| Operating Temperature | -40° to +85° C                                                                             |
| Panel Mounting        | Recommended hole size is 1.25"(31.75mm). Thread front will fit standard 30mm(1.181") hole. |
| Knurled Nut           | Used to attach part to panel. The max recommended torque is 10 in-lbs.                     |
| Weight (Typical)      | 1.6 oz (45g)                                                                               |
| NEMA 3R,4X, & 12      | Approved with use of ACC03.                                                                |
| cUL Recognition       | Supply voltage shall employ Transient Voltage Surge Suppression.                           |
| Options               | Please contact factory.                                                                    |
|                       |                                                                                            |