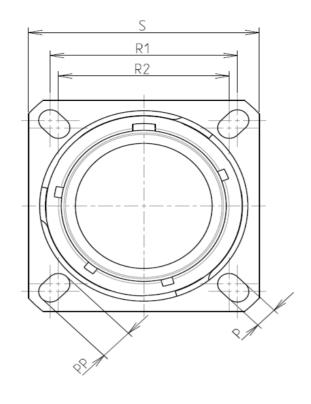

А

| Connector dimension |               |  |  |
|---------------------|---------------|--|--|
| Dim                 | Nominal       |  |  |
| Р                   | 3.91±0.2      |  |  |
| PP                  | 6.15±0.2      |  |  |
| R1                  | 38.1          |  |  |
| R2                  | 34.93         |  |  |
| S                   | 46±0.3        |  |  |
| V                   | 20.07+0/-1.25 |  |  |
| W                   | 2.1/3.2       |  |  |
| Z                   | 31.5 Max      |  |  |
| VV THREAD           | M37x1-6g      |  |  |