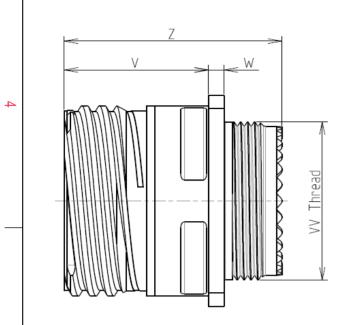

: 53.6 g ± 10%

8D 0

G

25

W

19

А

F

А

| Connector dimension |               |  |  |
|---------------------|---------------|--|--|
| Dim                 | Nominal       |  |  |
| Р                   | 3.91±0.2      |  |  |
| PP                  | 6.15±0.2      |  |  |
| R1                  | 38.1          |  |  |
| R2                  | 34.93         |  |  |
| S                   | 46±0.3        |  |  |
| V                   | 20.07+0/-1.25 |  |  |
| W                   | 2.1/3.2       |  |  |
| Z                   | 31.5 Max      |  |  |
| VV THREAD           | M37x1-6g      |  |  |