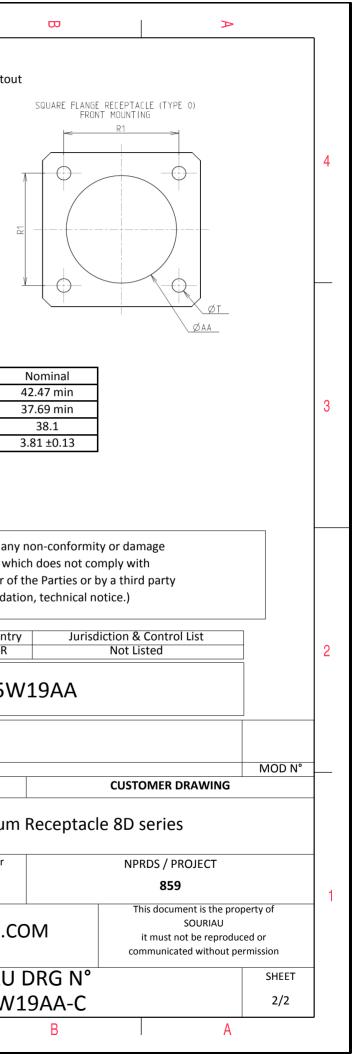

А

| Connector dimension |               |  |  |
|---------------------|---------------|--|--|
| Dim                 | Nominal       |  |  |
| Р                   | 3.91±0.2      |  |  |
| PP                  | 6.15±0.2      |  |  |
| R1                  | 38.1          |  |  |
| R2                  | 34.93         |  |  |
| S                   | 46±0.3        |  |  |
| V                   | 20.07+0/-1.25 |  |  |
| W                   | 2.1/3.2       |  |  |
| Z                   | 31.5 Max      |  |  |
| VV THREAD           | M37x1-6g      |  |  |

Е

| Φ                                                                                                                      |                               |          |  |  |  |
|------------------------------------------------------------------------------------------------------------------------|-------------------------------|----------|--|--|--|
|                                                                                                                        |                               | 4        |  |  |  |
| S EXAMPLE                                                                                                              |                               | 3        |  |  |  |
| any non-conformit<br>which does not co<br>or of the Parties or b<br>dation, technical no<br>intry Jurisd               | mply with<br>by a third party | 2        |  |  |  |
|                                                                                                                        | Δ                             | 10D N°   |  |  |  |
| um Receptacl                                                                                                           | CUSTOMER DRAWING              |          |  |  |  |
| ır                                                                                                                     | NPRDS / PROJECT               |          |  |  |  |
| .COM<br>This document is the property of<br>SOURIAU<br>it must not be reproduced or<br>communicated without permission |                               |          |  |  |  |
| U DRG N°<br>W19AA-C                                                                                                    |                               | SHEET    |  |  |  |
| B                                                                                                                      | A                             | <u> </u> |  |  |  |
|                                                                                                                        |                               |          |  |  |  |