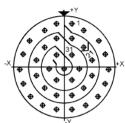

## Contact Layout

4

ယ

N

\_\_\_\_

-

|                         |                            | Conta<br>(Insert arrange |                        |                |                |  |
|-------------------------|----------------------------|--------------------------|------------------------|----------------|----------------|--|
|                         | Loc                        | ation                    |                        | Location       |                |  |
| Contact<br>position ID  | X-axis Y-axis<br>(mm) (mm) |                          | Contact<br>position ID | X-axis<br>(mm) | Y-axis<br>(mm) |  |
| 1                       | +.045 (1.14)               | +.262 (6.65)             | 20                     | +.123 (3.12)   | +.119 (3.02    |  |
| 2                       | +.123 (3.12)               | +.217 (5.51)             | 21                     | +.170 (4.32)   | +.040 (1.02    |  |
| 3                       | +.211 (5.36)               | +.160 (4.06)             | 22                     | +.170 (4.32)   | 050 (1.2)      |  |
| 4                       | +.254 (6.45)               | +.080 (2.03)             | 23                     | +.123 (3.12)   | 127 (3.23      |  |
| 5                       | +.200 (0.70)               | 010 (.25)                | 24                     | +.045 (1.14)   | 172 (4.3)      |  |
| 6                       | +.247 (6.27)               | 098 (2.49)               | 25                     | 045 (1.14)     | 172 (4.3)      |  |
| 7<br>8<br>9<br>10<br>11 | +.200 (5.08)               | 175 (4.45)               | 26                     | 123 (3.12)     | 127 (3.23      |  |
|                         | +.130 (3.30)               | 232 (5.89)               | 27                     | 170 (4.32)     | 050 (1.2)      |  |
|                         | +.045 (1.14)               | 262 (6.65)               | 28                     | 170 (4.32)     | +.040 (1.0)    |  |
|                         | 045 (1.14)                 | 262 (6.65)               | 29                     | 123 (3.12)     | +.119 (3.02    |  |
|                         | 130 (3.30)                 | 232 (5.89)               | 30                     | 045 (1.14)     | +.172 (4.3)    |  |
| 12                      | 200 (5.08)                 | 175 (4.45)               | 31                     | +.045 (1.14)   | +.074 (1.88    |  |
| 13                      | 247 (6.27)                 | 098 (2.49)               | 32                     | +.090 (2.29)   | 004 (0.10      |  |
| 14                      | 266 (6.76)                 | 010 (.25)                | 33                     | +.045 (1.14)   | 082 (2.08      |  |
| 15                      | 254 (6.45)                 | +.080 (2.03)             | 34                     | 045 (1.14)     | 082 (2.08      |  |
| 16                      | 211 (5.36)                 | +.160 (4.06)             | 35                     | 090 (2.29)     | 004 (0.10)     |  |
| 17                      | 123 (3.12)                 | +.217 (5.51)             | 36                     | 045 (1.14)     | +.074 (1.88)   |  |
| 18                      | 045 (1.14)                 | +.262 (6.65)             | 37                     | +.000 (0.00)   | 004 (0.10)     |  |
| 19                      | +.045 (1.14)               | +.172 (4.37)             |                        |                |                |  |