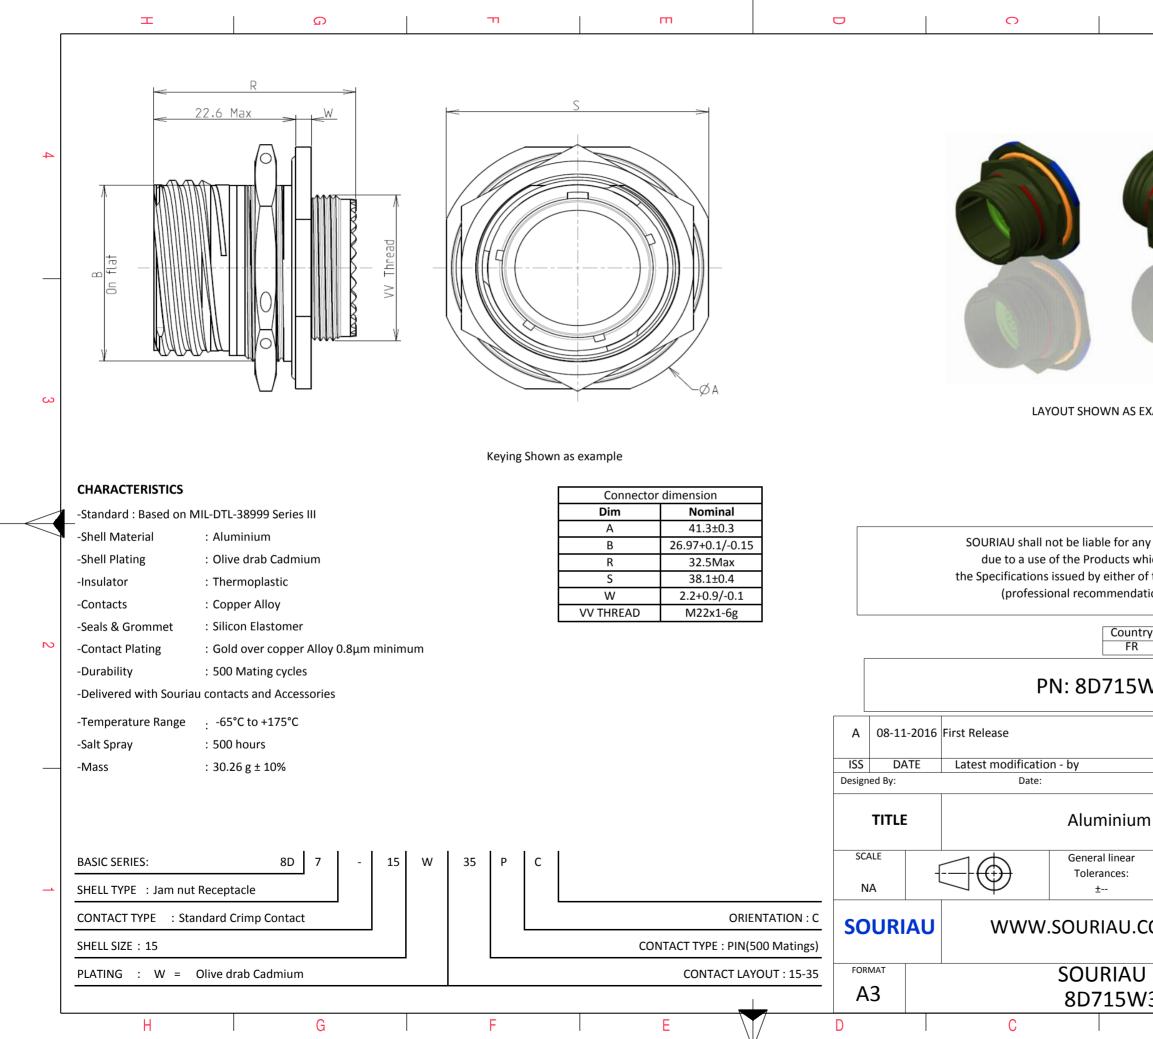

|                                                                                                                                 | Φ                                         |       |          | A    |        |   |  |  |
|---------------------------------------------------------------------------------------------------------------------------------|-------------------------------------------|-------|----------|------|--------|---|--|--|
|                                                                                                                                 |                                           |       |          |      |        | 4 |  |  |
|                                                                                                                                 |                                           |       |          |      |        |   |  |  |
| S EXA                                                                                                                           | AMPLE                                     |       |          |      |        | 3 |  |  |
| any non-conformity or damage<br>which does not comply with<br>of the Parties or by a third party<br>adation, technical notice.) |                                           |       |          |      |        |   |  |  |
| Intry<br>R                                                                                                                      | Jurisdiction & Control List<br>Not Listed |       |          |      |        |   |  |  |
| 5W                                                                                                                              | /35PC                                     |       |          |      |        |   |  |  |
|                                                                                                                                 |                                           |       |          |      | MOD N° |   |  |  |
|                                                                                                                                 |                                           | CUSTO | MER DRAW | /ING |        |   |  |  |
|                                                                                                                                 | Im Receptacle 8D series                   |       |          |      |        |   |  |  |
| ar                                                                                                                              | NPRDS / PROJECT<br><b>859</b>             |       |          |      |        |   |  |  |
| J.COM<br>This document is the property of<br>SOURIAU<br>it must not be reproduced or<br>communicated without permission         |                                           |       |          |      |        | 1 |  |  |
|                                                                                                                                 | DRG N°                                    |       |          |      | SHEET  |   |  |  |
| VV 3                                                                                                                            | BSPC-C                                    |       |          | A    | 1/2    | J |  |  |
|                                                                                                                                 |                                           |       |          |      |        |   |  |  |