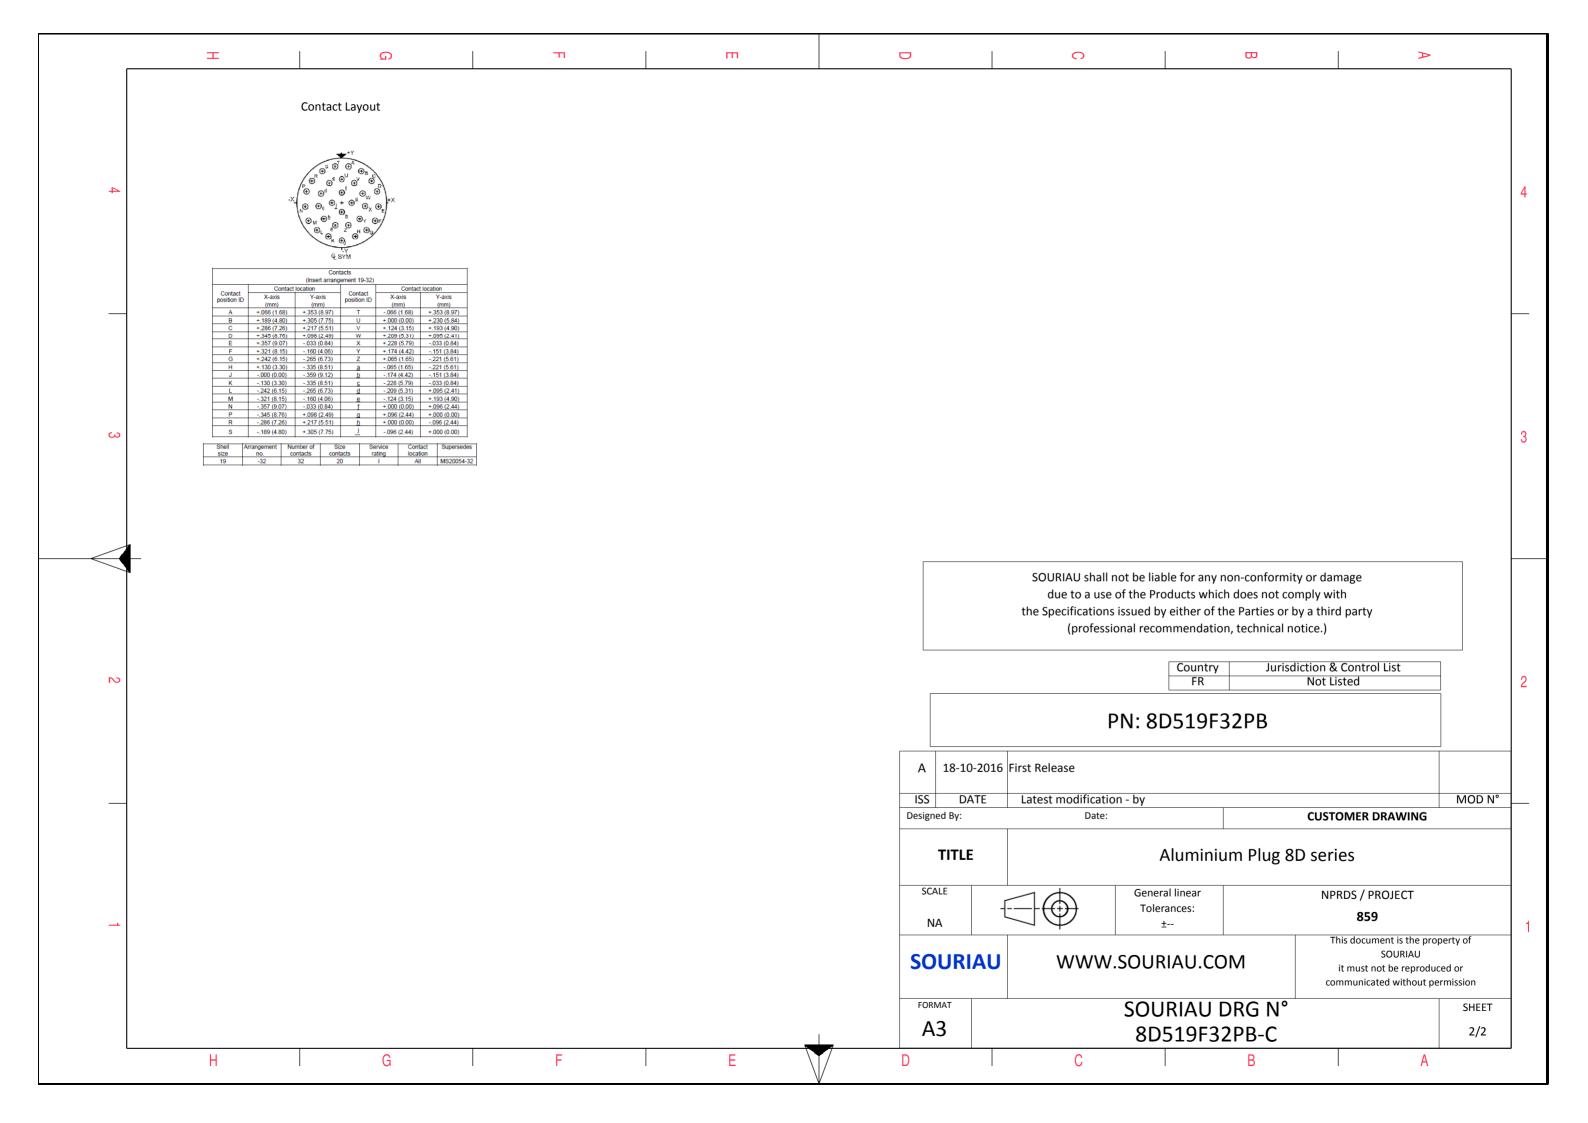

| <b>⊥</b> Ω                                                                                                       | т (Г                               |                          | 0                                                                                |                                                                                                                                                                                                                                                                                                                                                                                                                                                                                                                                                                                                                                                                                                                                                                                                                                                                                                                                                                                                                                                                                                                           |              |  |
|------------------------------------------------------------------------------------------------------------------|------------------------------------|--------------------------|----------------------------------------------------------------------------------|---------------------------------------------------------------------------------------------------------------------------------------------------------------------------------------------------------------------------------------------------------------------------------------------------------------------------------------------------------------------------------------------------------------------------------------------------------------------------------------------------------------------------------------------------------------------------------------------------------------------------------------------------------------------------------------------------------------------------------------------------------------------------------------------------------------------------------------------------------------------------------------------------------------------------------------------------------------------------------------------------------------------------------------------------------------------------------------------------------------------------|--------------|--|
|                                                                                                                  |                                    |                          |                                                                                  |                                                                                                                                                                                                                                                                                                                                                                                                                                                                                                                                                                                                                                                                                                                                                                                                                                                                                                                                                                                                                                                                                                                           |              |  |
| ω                                                                                                                |                                    |                          | LAYOUT SHOWN AS EXAM                                                             | PLE                                                                                                                                                                                                                                                                                                                                                                                                                                                                                                                                                                                                                                                                                                                                                                                                                                                                                                                                                                                                                                                                                                                       |              |  |
|                                                                                                                  | Keying Shown as example            |                          |                                                                                  |                                                                                                                                                                                                                                                                                                                                                                                                                                                                                                                                                                                                                                                                                                                                                                                                                                                                                                                                                                                                                                                                                                                           |              |  |
| CHARACTERISTICS                                                                                                  |                                    |                          |                                                                                  |                                                                                                                                                                                                                                                                                                                                                                                                                                                                                                                                                                                                                                                                                                                                                                                                                                                                                                                                                                                                                                                                                                                           |              |  |
| -Standard : Based on MIL-DTL-38999 Series III                                                                    | Connector dimension Dim Nominal    |                          |                                                                                  |                                                                                                                                                                                                                                                                                                                                                                                                                                                                                                                                                                                                                                                                                                                                                                                                                                                                                                                                                                                                                                                                                                                           |              |  |
| -Shell Material : Aluminium<br>-Shell Plating : Nickel<br>-Insulator : Thermoplastic<br>-Contacts : Copper Alloy | ØS38.5 MaxZ31 MaxVV THREADM28x1-6g |                          | due to a use of the Products which on the Specifications issued by either of the | MOD N°         MOD N°         Date:       CUSTOMER DRAWING         Aluminium Plug 8D series         Image: Customer Drawing       MOD N°         Image: Customer Drawing       Series         Image: Customer Drawing       Series |              |  |
| -Seals & Grommet : Silicon Elastomer<br>Contact Plating : Gold over copper Alloy 0.8µm minimum                   |                                    |                          | Country<br>FR                                                                    |                                                                                                                                                                                                                                                                                                                                                                                                                                                                                                                                                                                                                                                                                                                                                                                                                                                                                                                                                                                                                                                                                                                           |              |  |
| -Durability : 500 Mating cycles                                                                                  |                                    |                          |                                                                                  |                                                                                                                                                                                                                                                                                                                                                                                                                                                                                                                                                                                                                                                                                                                                                                                                                                                                                                                                                                                                                                                                                                                           |              |  |
| -Delivered with Souriau contacts and Accessories                                                                 |                                    |                          |                                                                                  |                                                                                                                                                                                                                                                                                                                                                                                                                                                                                                                                                                                                                                                                                                                                                                                                                                                                                                                                                                                                                                                                                                                           |              |  |
| -Temperature Range : -65°C to +200°C<br>-Salt Spray : 48 hours                                                   |                                    | A 18-10-2016             | First Release                                                                    |                                                                                                                                                                                                                                                                                                                                                                                                                                                                                                                                                                                                                                                                                                                                                                                                                                                                                                                                                                                                                                                                                                                           |              |  |
|                                                                                                                  |                                    | ISS DATE<br>Designed By: | Latest modification - by<br>Date:                                                | CUSTOMER DRAWING                                                                                                                                                                                                                                                                                                                                                                                                                                                                                                                                                                                                                                                                                                                                                                                                                                                                                                                                                                                                                                                                                                          | MOD N°       |  |
|                                                                                                                  |                                    | TITLE                    | Aluminiun                                                                        | n Plug 8D series                                                                                                                                                                                                                                                                                                                                                                                                                                                                                                                                                                                                                                                                                                                                                                                                                                                                                                                                                                                                                                                                                                          |              |  |
| BASIC SERIES: 8D 5 - 19 F                                                                                        | 32 Р В                             | SCALE                    | General linear                                                                   |                                                                                                                                                                                                                                                                                                                                                                                                                                                                                                                                                                                                                                                                                                                                                                                                                                                                                                                                                                                                                                                                                                                           |              |  |
| → BASIC SERIES: 8D 5 - 19 F<br>→ SHELL TYPE : Plug with RFI Shielding                                            |                                    | NA -                     |                                                                                  | 859                                                                                                                                                                                                                                                                                                                                                                                                                                                                                                                                                                                                                                                                                                                                                                                                                                                                                                                                                                                                                                                                                                                       |              |  |
| CONTACT TYPE : Standard Crimp Contact                                                                            | ORIENTATION : B                    | SOURIAU                  | WWW.SOURIAU.CON                                                                  | SOURIAU                                                                                                                                                                                                                                                                                                                                                                                                                                                                                                                                                                                                                                                                                                                                                                                                                                                                                                                                                                                                                                                                                                                   |              |  |
| SHELL SIZE : 19                                                                                                  | CONTACT TYPE : PIN(500 Matings)    |                          |                                                                                  | communicated without perm                                                                                                                                                                                                                                                                                                                                                                                                                                                                                                                                                                                                                                                                                                                                                                                                                                                                                                                                                                                                                                                                                                 | nission      |  |
| PLATING : F = Nickel                                                                                             | CONTACT LAYOUT : 19-32             | FORMAT<br>A3             | SOURIAU DI<br>8D519F32I                                                          |                                                                                                                                                                                                                                                                                                                                                                                                                                                                                                                                                                                                                                                                                                                                                                                                                                                                                                                                                                                                                                                                                                                           | SHEET<br>1/2 |  |
|                                                                                                                  |                                    |                          |                                                                                  |                                                                                                                                                                                                                                                                                                                                                                                                                                                                                                                                                                                                                                                                                                                                                                                                                                                                                                                                                                                                                                                                                                                           |              |  |