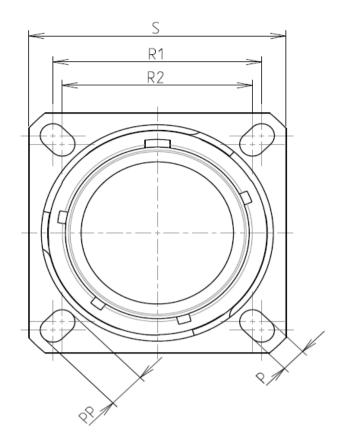

8D 0

G

| Connector dimension |                |  |  |
|---------------------|----------------|--|--|
| Dim                 | Nominal        |  |  |
| Р                   | 3.91±0.2       |  |  |
| РР                  | 6.15±0.2       |  |  |
| R1                  | 34.93<br>31.75 |  |  |
| R2                  |                |  |  |
| S                   | 42.9±0.3       |  |  |
| V                   | 20.07+0/-1.25  |  |  |
| W                   | 2.1/3.2        |  |  |
| Z                   | 31.5 Max       |  |  |
| VV THREAD           | M34x1-6g       |  |  |
|                     |                |  |  |