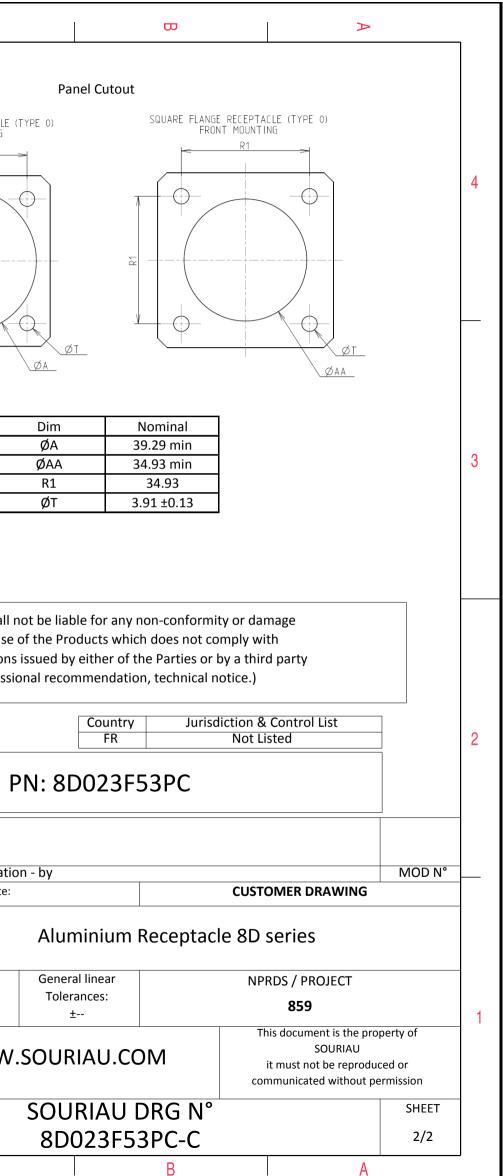

8D 0

G

| Connector dimension |                |  |  |
|---------------------|----------------|--|--|
| Dim                 | Nominal        |  |  |
| Р                   | 3.91±0.2       |  |  |
| РР                  | 6.15±0.2       |  |  |
| R1                  | 34.93<br>31.75 |  |  |
| R2                  |                |  |  |
| S                   | 42.9±0.3       |  |  |
| V                   | 20.07+0/-1.25  |  |  |
| W                   | 2.1/3.2        |  |  |
| Z                   | 31.5 Max       |  |  |
| VV THREAD           | M34x1-6g       |  |  |
|                     |                |  |  |

С

| Œ                                                                                                                                                                                                                                                                                                                                                                                                                                   | A                              |   |
|-------------------------------------------------------------------------------------------------------------------------------------------------------------------------------------------------------------------------------------------------------------------------------------------------------------------------------------------------------------------------------------------------------------------------------------|--------------------------------|---|
|                                                                                                                                                                                                                                                                                                                                                                                                                                     |                                | 4 |
| LAYOUT SHOWN AS EXAMPLE                                                                                                                                                                                                                                                                                                                                                                                                             |                                | 3 |
| all not be liable for any non-conform<br>use of the Products which does not consissued by either of the Parties or<br>essional recommendation, technical of<br><u>Country</u> Juris<br>FR<br><b>PN: 8D023F53PC</b>                                                                                                                                                                                                                  | omply with<br>by a third party | 2 |
| ation - by<br>te: CUSTOMER DRAWING<br>Aluminium Receptacle 8D series<br>General linear<br>Tolerances:<br>±<br>W.SOURIAU.COM<br>SOURIAU.COM<br>SOURIAU<br>it must not be reproduced or<br>communicated without permission<br>SOURIAU DRG N°<br>8D023F53PC-C<br>MOD N°<br>MOD N°<br>SOURIAU<br>It must not be reproduced or<br>SHEET<br>1/2 |                                |   |
| В                                                                                                                                                                                                                                                                                                                                                                                                                                   | A                              |   |