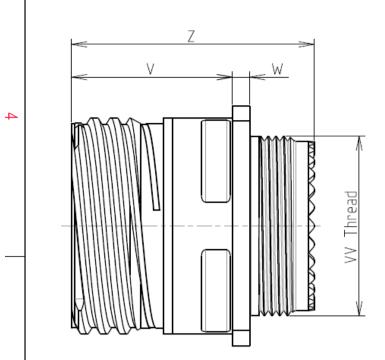

8D 0

G

| Connector dimension |                |  |  |
|---------------------|----------------|--|--|
| Dim                 | Nominal        |  |  |
| Р                   | 3.91±0.2       |  |  |
| РР                  | 6.15±0.2       |  |  |
| R1                  | 34.93<br>31.75 |  |  |
| R2                  |                |  |  |
| S                   | 42.9±0.3       |  |  |
| V                   | 20.07+0/-1.25  |  |  |
| W                   | 2.1/3.2        |  |  |
| Z                   | 31.5 Max       |  |  |
| VV THREAD           | M34x1-6g       |  |  |
|                     |                |  |  |