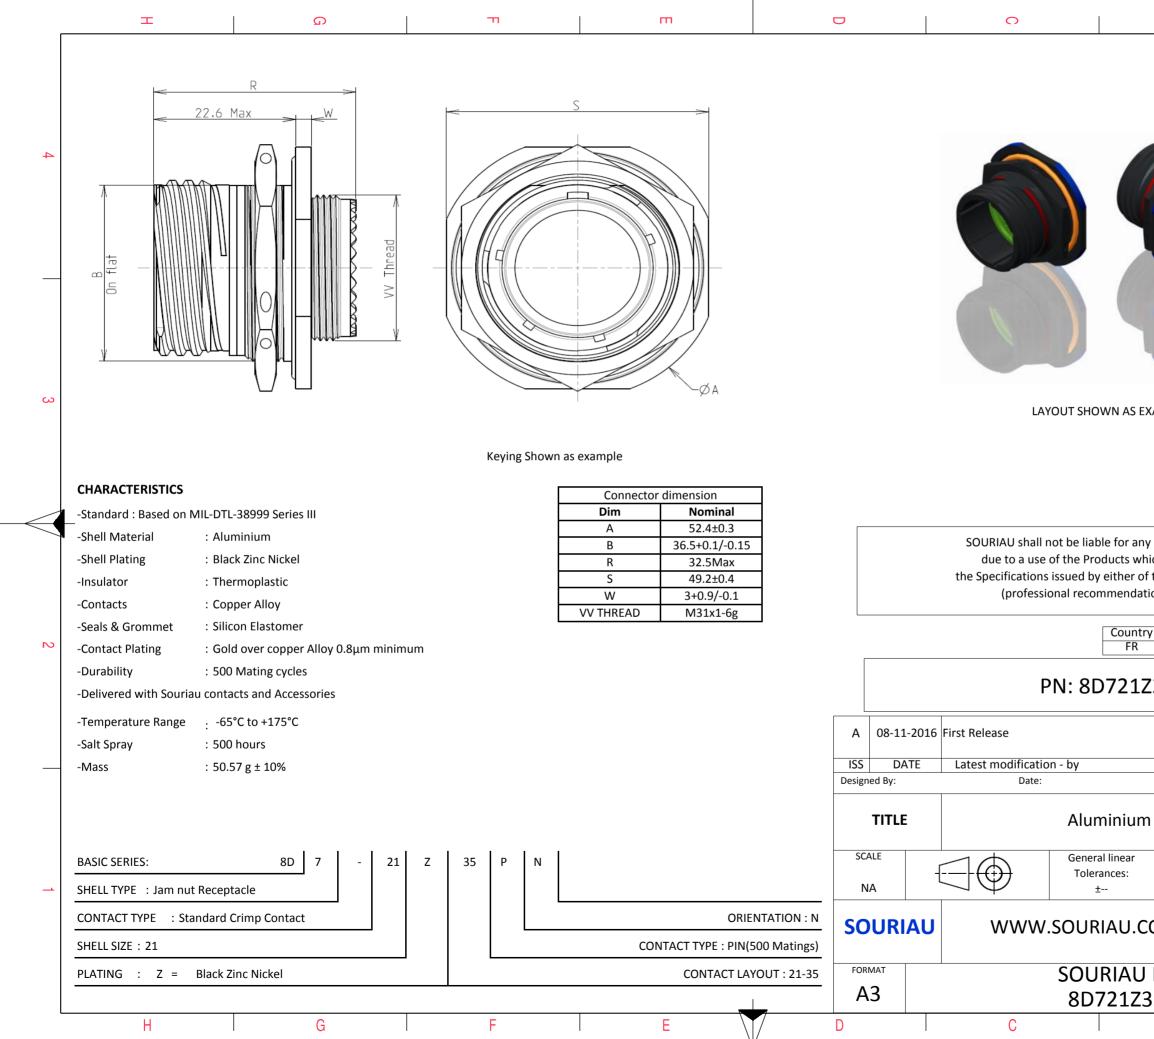

| Φ                                                                                                                        | A                                                                                      |          |          |  |  |
|--------------------------------------------------------------------------------------------------------------------------|----------------------------------------------------------------------------------------|----------|----------|--|--|
|                                                                                                                          |                                                                                        |          | 4        |  |  |
| AS EXAMPLE                                                                                                               |                                                                                        |          | 3        |  |  |
| any non-conformin<br>which does not co<br>or of the Parties or h<br>ndation, technical n<br>untry Jurisc<br>FR<br>1Z35PN | mply with<br>by a third party                                                          |          | 2        |  |  |
|                                                                                                                          |                                                                                        | MOD N°   | <u> </u> |  |  |
| um Receptac                                                                                                              | CUSTOMER DRAWING<br>le 8D series<br>NPRDS / PROJECT<br>859<br>This document is the pro | perty of | 1        |  |  |
| J.COM                                                                                                                    | COUDIALI                                                                               |          |          |  |  |
| U DRG N°                                                                                                                 |                                                                                        | SHEET    |          |  |  |
| .Z35PN-C<br>B                                                                                                            | A                                                                                      | 1/2      |          |  |  |
|                                                                                                                          |                                                                                        |          |          |  |  |