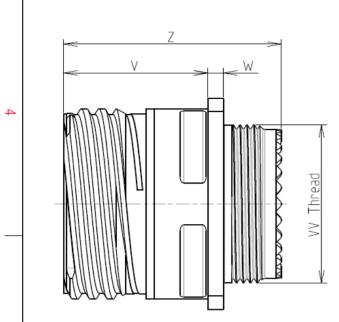

Ν

Connector dimension Dim Nominal 3.25±0.2 Р PP 4.93±0.2 23.01 R1 20.62 R2 S 28.6±0.3 V 20.83+0/-1.25 W 2.1/2.5 31.5 Max Ζ VV THREAD M18x1-6g

Е

SOURIAU shall not be liable for due to a use of the Products the Specifications issued by either (professional recomment