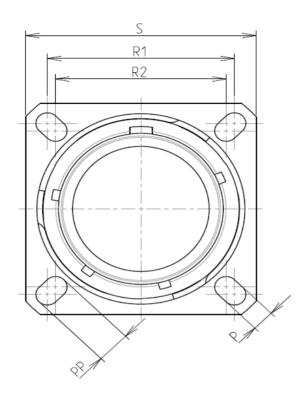

Ν

Connector dimension Dim Nominal 3.25±0.2 Р PP 4.93±0.2 23.01 R1 20.62 R2 S 28.6±0.3 V 20.83+0/-1.25 W 2.1/2.5 31.5 Max Ζ VV THREAD M18x1-6g

Е

SOURIAU shall not be liable for due to a use of the Products the Specifications issued by either (professional recomment

|          |                                                                                                                                                                                                                                                                                                                                                                                                                                                                                                                                                                                                                                                                                                                                                                                                                                                                                                                                                                                                                                                                                                                                                                                                                                                                                                                              | ۵                                                                                                                                                                                                                                                                                                                                                                                                                                                                                          | г П | m |                                         | 0                                                 |                                                                                          |
|----------|------------------------------------------------------------------------------------------------------------------------------------------------------------------------------------------------------------------------------------------------------------------------------------------------------------------------------------------------------------------------------------------------------------------------------------------------------------------------------------------------------------------------------------------------------------------------------------------------------------------------------------------------------------------------------------------------------------------------------------------------------------------------------------------------------------------------------------------------------------------------------------------------------------------------------------------------------------------------------------------------------------------------------------------------------------------------------------------------------------------------------------------------------------------------------------------------------------------------------------------------------------------------------------------------------------------------------|--------------------------------------------------------------------------------------------------------------------------------------------------------------------------------------------------------------------------------------------------------------------------------------------------------------------------------------------------------------------------------------------------------------------------------------------------------------------------------------------|-----|---|-----------------------------------------|---------------------------------------------------|------------------------------------------------------------------------------------------|
|          |                                                                                                                                                                                                                                                                                                                                                                                                                                                                                                                                                                                                                                                                                                                                                                                                                                                                                                                                                                                                                                                                                                                                                                                                                                                                                                                              | Contact Layout                                                                                                                                                                                                                                                                                                                                                                                                                                                                             |     |   |                                         |                                                   | Panel Cutout                                                                             |
| 4        |                                                                                                                                                                                                                                                                                                                                                                                                                                                                                                                                                                                                                                                                                                                                                                                                                                                                                                                                                                                                                                                                                                                                                                                                                                                                                                                              | $x_{1} \begin{pmatrix} \bullet & \bullet \\ \bullet \\$                                                                                                                                                                                                                                                                                                                                                       |     |   | A                                       | SQUARE FLANGE RECEPTACLE (<br>REAR MOUNTING<br>R1 |                                                                                          |
|          | Contr<br>positio<br>A<br>B<br>C<br>C<br>C<br>C<br>C<br>C<br>C<br>C<br>C<br>C<br>C<br>C<br>C<br>C<br>C<br>C<br>C<br>N<br>t<br>C<br>S<br>C<br>O<br>t<br>C<br>O<br>t<br>C<br>O<br>t<br>C<br>O<br>t<br>C<br>O<br>t<br>C<br>O<br>t<br>C<br>O<br>t<br>C<br>O<br>t<br>C<br>O<br>t<br>C<br>O<br>t<br>C<br>O<br>t<br>C<br>O<br>T<br>C<br>O<br>T<br>C<br>O<br>T<br>C<br>O<br>T<br>C<br>O<br>T<br>C<br>O<br>T<br>C<br>O<br>T<br>C<br>O<br>T<br>C<br>O<br>T<br>C<br>O<br>T<br>C<br>O<br>T<br>C<br>O<br>T<br>C<br>O<br>T<br>C<br>O<br>T<br>C<br>O<br>T<br>C<br>O<br>T<br>C<br>O<br>T<br>C<br>O<br>T<br>C<br>O<br>T<br>C<br>O<br>T<br>C<br>O<br>T<br>C<br>O<br>T<br>C<br>O<br>T<br>C<br>O<br>T<br>C<br>O<br>T<br>C<br>O<br>T<br>C<br>O<br>T<br>C<br>O<br>T<br>C<br>O<br>T<br>C<br>O<br>T<br>C<br>O<br>T<br>C<br>O<br>T<br>C<br>O<br>T<br>C<br>O<br>T<br>C<br>O<br>T<br>C<br>O<br>T<br>C<br>O<br>T<br>C<br>O<br>T<br>C<br>O<br>T<br>C<br>O<br>T<br>C<br>O<br>T<br>C<br>O<br>T<br>C<br>O<br>T<br>C<br>O<br>T<br>C<br>O<br>T<br>C<br>O<br>T<br>C<br>O<br>T<br>C<br>O<br>T<br>C<br>O<br>T<br>C<br>O<br>T<br>C<br>O<br>T<br>C<br>O<br>T<br>C<br>O<br>T<br>C<br>O<br>T<br>C<br>O<br>T<br>C<br>O<br>T<br>C<br>O<br>T<br>C<br>O<br>T<br>C<br>O<br>T<br>C<br>O<br>T<br>C<br>O<br>T<br>C<br>O<br>T<br>C<br>O<br>T<br>C<br>O<br>T<br>C<br>O<br>C<br>O | n ID         (mm)         (mm)           + 000 (0.00)         +.195 (4.95)           + 1.25 (3.18)         +.150 (3.81)           + 1.25 (3.18)         +.030 (0.76)           + 1.93 (4.90)         +.030 (0.76)           - 1.04 (4.17)        105 (2.67)           - 1.93 (4.90)         +.030 (0.76)           - 1.93 (4.90)         +.030 (2.67)           - 1.93 (4.90)         +.030 (3.81)           - 1.93 (4.90)         +.030 (3.81)           + 0.90 (5.165)        015 (0.38) |     |   | ₩<br>₩                                  |                                                   | A A                                                                                      |
| ω        | size no.                                                                                                                                                                                                                                                                                                                                                                                                                                                                                                                                                                                                                                                                                                                                                                                                                                                                                                                                                                                                                                                                                                                                                                                                                                                                                                                     | 065 (1.65)        015 (0.38)           Number<br>of<br>ontacts         Size<br>contacts         Service<br>rating         Contact<br>location         Supersedes           10         20         I         All         MS20051-98                                                                                                                                                                                                                                                          |     |   |                                         |                                                   | Dim<br>ØA<br>ØAA<br>R1<br>ØT                                                             |
|          |                                                                                                                                                                                                                                                                                                                                                                                                                                                                                                                                                                                                                                                                                                                                                                                                                                                                                                                                                                                                                                                                                                                                                                                                                                                                                                                              |                                                                                                                                                                                                                                                                                                                                                                                                                                                                                            |     |   |                                         |                                                   |                                                                                          |
|          |                                                                                                                                                                                                                                                                                                                                                                                                                                                                                                                                                                                                                                                                                                                                                                                                                                                                                                                                                                                                                                                                                                                                                                                                                                                                                                                              |                                                                                                                                                                                                                                                                                                                                                                                                                                                                                            |     |   |                                         | due to a use<br>the Specifications                | not be liable for any<br>of the Products whi<br>issued by either of<br>onal recommendati |
| N        |                                                                                                                                                                                                                                                                                                                                                                                                                                                                                                                                                                                                                                                                                                                                                                                                                                                                                                                                                                                                                                                                                                                                                                                                                                                                                                                              |                                                                                                                                                                                                                                                                                                                                                                                                                                                                                            |     |   |                                         |                                                   | Country<br>FR                                                                            |
|          |                                                                                                                                                                                                                                                                                                                                                                                                                                                                                                                                                                                                                                                                                                                                                                                                                                                                                                                                                                                                                                                                                                                                                                                                                                                                                                                              |                                                                                                                                                                                                                                                                                                                                                                                                                                                                                            |     |   |                                         | P                                                 | N: 8D013S                                                                                |
|          | -                                                                                                                                                                                                                                                                                                                                                                                                                                                                                                                                                                                                                                                                                                                                                                                                                                                                                                                                                                                                                                                                                                                                                                                                                                                                                                                            |                                                                                                                                                                                                                                                                                                                                                                                                                                                                                            |     |   | A 15-10-201<br>ISS DATE<br>Designed By: | 6 First Release Latest modificatio Date:          | n - by                                                                                   |
|          |                                                                                                                                                                                                                                                                                                                                                                                                                                                                                                                                                                                                                                                                                                                                                                                                                                                                                                                                                                                                                                                                                                                                                                                                                                                                                                                              |                                                                                                                                                                                                                                                                                                                                                                                                                                                                                            |     |   | TITLE                                   |                                                   | Stainless Ste                                                                            |
| <u> </u> |                                                                                                                                                                                                                                                                                                                                                                                                                                                                                                                                                                                                                                                                                                                                                                                                                                                                                                                                                                                                                                                                                                                                                                                                                                                                                                                              |                                                                                                                                                                                                                                                                                                                                                                                                                                                                                            |     |   | SCALE<br>NA                             |                                                   | General linear<br>Tolerances:<br>±                                                       |
|          |                                                                                                                                                                                                                                                                                                                                                                                                                                                                                                                                                                                                                                                                                                                                                                                                                                                                                                                                                                                                                                                                                                                                                                                                                                                                                                                              |                                                                                                                                                                                                                                                                                                                                                                                                                                                                                            |     |   | SOURIAL                                 | J www.                                            | SOURIAU.C                                                                                |
|          |                                                                                                                                                                                                                                                                                                                                                                                                                                                                                                                                                                                                                                                                                                                                                                                                                                                                                                                                                                                                                                                                                                                                                                                                                                                                                                                              |                                                                                                                                                                                                                                                                                                                                                                                                                                                                                            |     |   | FORMAT<br>A3                            |                                                   | SOURIAU<br>8D013S9                                                                       |
|          | Н                                                                                                                                                                                                                                                                                                                                                                                                                                                                                                                                                                                                                                                                                                                                                                                                                                                                                                                                                                                                                                                                                                                                                                                                                                                                                                                            | G                                                                                                                                                                                                                                                                                                                                                                                                                                                                                          | F   | E | D                                       | С                                                 |                                                                                          |