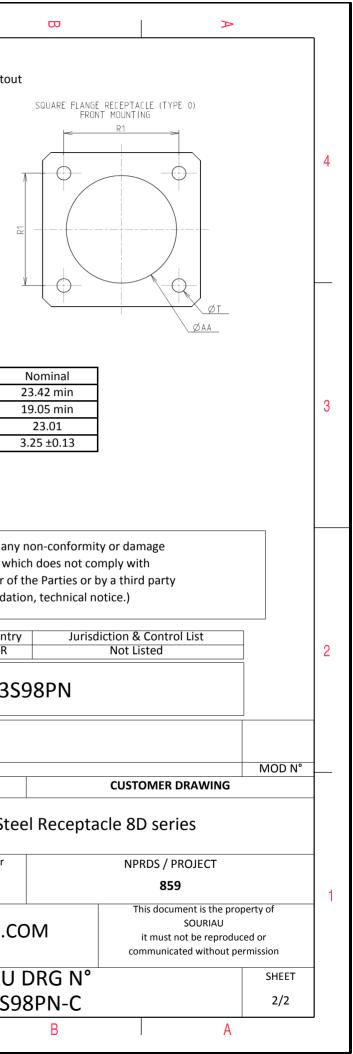

Ν

Connector dimension Dim Nominal 3.25±0.2 Р PP 4.93±0.2 23.01 R1 20.62 R2 S 28.6±0.3 V 20.83+0/-1.25 W 2.1/2.5 31.5 Max Ζ VV THREAD M18x1-6g

Е

SOURIAU shall not be liable for due to a use of the Products the Specifications issued by either (professional recomment

| σ                                                                                                                             |                             | A                                  |        |   |
|-------------------------------------------------------------------------------------------------------------------------------|-----------------------------|------------------------------------|--------|---|
|                                                                                                                               |                             |                                    |        | 4 |
| AS EXAMPLE                                                                                                                    |                             |                                    |        | 3 |
| any non-conformination<br>which does not co<br>er of the Parties or I<br>adation, technical n<br>untry Jurisco<br>R<br>3S98PN | mply with<br>by a third par | ty                                 |        | 2 |
|                                                                                                                               |                             |                                    |        |   |
|                                                                                                                               | CUSTOME                     | R DRAWING                          | MOD N° |   |
| Steel Recepta                                                                                                                 | icle 8D se                  | eries                              |        |   |
| ar                                                                                                                            |                             | <sup>/</sup> PROJECT<br>5 <b>9</b> |        | 1 |
| .COM This document is the property of SOURIAU it must not be reproduced or communicated without permission                    |                             |                                    |        |   |
| U DRG N°<br>S98PN-C                                                                                                           | 1                           |                                    | SHEET  |   |
| B                                                                                                                             |                             | A                                  |        | J |
| _                                                                                                                             | -                           |                                    |        |   |