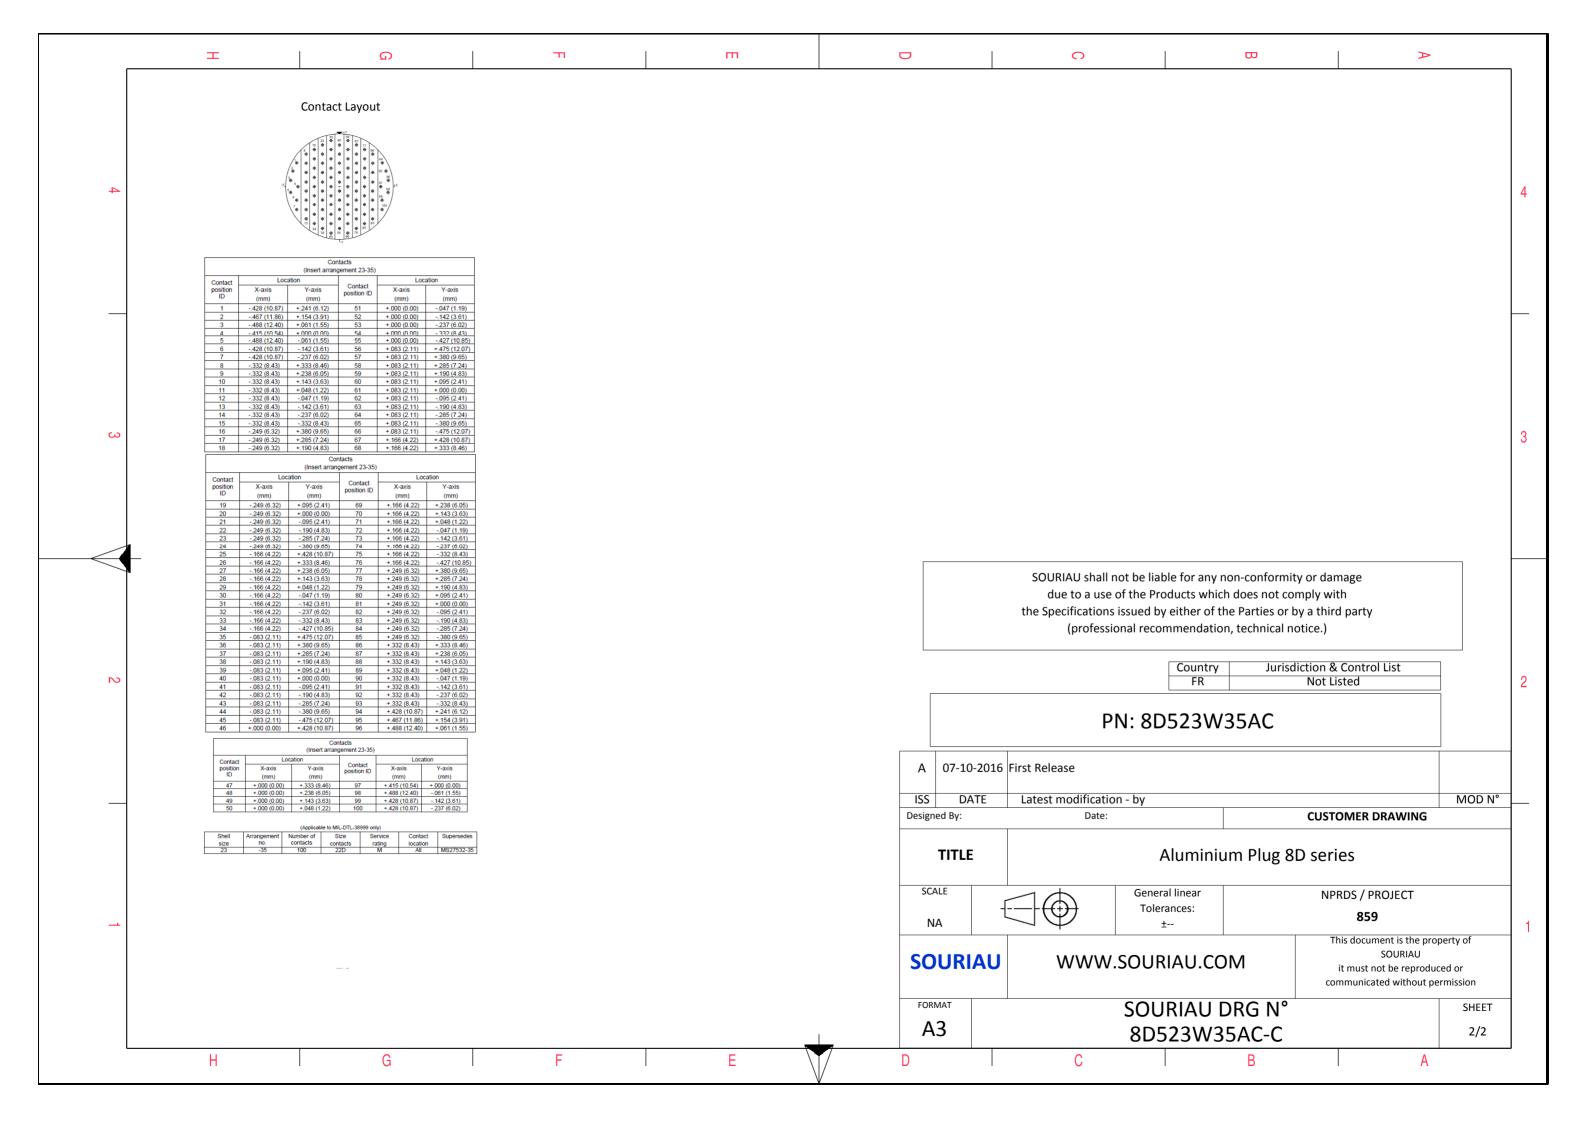

|   | т Q т m                                                                                                                                                                                                                                                                                                                                                                                                                                                                                                                                                                                                                                                                                                                                                                                                                                                                                                                                                                                                                                                                                                                                                                                                                                                            |                | 0                                                                                                                                     | ₿ >                           |     |
|---|--------------------------------------------------------------------------------------------------------------------------------------------------------------------------------------------------------------------------------------------------------------------------------------------------------------------------------------------------------------------------------------------------------------------------------------------------------------------------------------------------------------------------------------------------------------------------------------------------------------------------------------------------------------------------------------------------------------------------------------------------------------------------------------------------------------------------------------------------------------------------------------------------------------------------------------------------------------------------------------------------------------------------------------------------------------------------------------------------------------------------------------------------------------------------------------------------------------------------------------------------------------------|----------------|---------------------------------------------------------------------------------------------------------------------------------------|-------------------------------|-----|
| 4 |                                                                                                                                                                                                                                                                                                                                                                                                                                                                                                                                                                                                                                                                                                                                                                                                                                                                                                                                                                                                                                                                                                                                                                                                                                                                    |                |                                                                                                                                       |                               | 4   |
| ω |                                                                                                                                                                                                                                                                                                                                                                                                                                                                                                                                                                                                                                                                                                                                                                                                                                                                                                                                                                                                                                                                                                                                                                                                                                                                    |                | LAYOUT SHOWN AS EXAM                                                                                                                  | IPLE                          | 3   |
|   | Keying Shown as example                                                                                                                                                                                                                                                                                                                                                                                                                                                                                                                                                                                                                                                                                                                                                                                                                                                                                                                                                                                                                                                                                                                                                                                                                                            |                |                                                                                                                                       |                               |     |
|   | CHARACTERISTICS Connector dimension                                                                                                                                                                                                                                                                                                                                                                                                                                                                                                                                                                                                                                                                                                                                                                                                                                                                                                                                                                                                                                                                                                                                                                                                                                |                |                                                                                                                                       |                               |     |
|   | -Standard : Based on MIL-DTL-38999 Series III ØS 44.9 Max                                                                                                                                                                                                                                                                                                                                                                                                                                                                                                                                                                                                                                                                                                                                                                                                                                                                                                                                                                                                                                                                                                                                                                                                          |                |                                                                                                                                       |                               |     |
| N | Schell Material       : Aluminium       Source       Source <th< td=""><td>2</td></th<> |                |                                                                                                                                       |                               | 2   |
|   | -Durability : 500 Mating cycles<br>-Delivered with Souriau contacts and Accessories                                                                                                                                                                                                                                                                                                                                                                                                                                                                                                                                                                                                                                                                                                                                                                                                                                                                                                                                                                                                                                                                                                                                                                                | PN: 8D523W35AC |                                                                                                                                       |                               | 2   |
|   | -Temperature Range : -65°C to +175°C                                                                                                                                                                                                                                                                                                                                                                                                                                                                                                                                                                                                                                                                                                                                                                                                                                                                                                                                                                                                                                                                                                                                                                                                                               | A 07-10-2016   | First Release                                                                                                                         |                               |     |
|   | -Salt Spray : 500 hours<br>-Mass : 48.85 g ± 10%                                                                                                                                                                                                                                                                                                                                                                                                                                                                                                                                                                                                                                                                                                                                                                                                                                                                                                                                                                                                                                                                                                                                                                                                                   | ISS DATE       | Latest modification - by                                                                                                              | N                             |     |
|   |                                                                                                                                                                                                                                                                                                                                                                                                                                                                                                                                                                                                                                                                                                                                                                                                                                                                                                                                                                                                                                                                                                                                                                                                                                                                    | Designed By:   | Date:                                                                                                                                 | CUSTOMER DRAWING              |     |
|   |                                                                                                                                                                                                                                                                                                                                                                                                                                                                                                                                                                                                                                                                                                                                                                                                                                                                                                                                                                                                                                                                                                                                                                                                                                                                    |                | TITLE Aluminium Plug 8D series                                                                                                        |                               |     |
| _ | BASIC SERIES:     8D     5     -     23     W     35     A     C       SHELL TYPE     : Plug with RFI Shielding     -     -     23     W     35     A     C                                                                                                                                                                                                                                                                                                                                                                                                                                                                                                                                                                                                                                                                                                                                                                                                                                                                                                                                                                                                                                                                                                        | SCALE -        | General linear<br>Tolerances:                                                                                                         | NPRDS / PROJECT<br><b>859</b> |     |
|   | ONTACT TYPE : Standard Crimp Contact ORIENTATION : C CONTACT TYPE : PIN(500 Matings)                                                                                                                                                                                                                                                                                                                                                                                                                                                                                                                                                                                                                                                                                                                                                                                                                                                                                                                                                                                                                                                                                                                                                                               |                | SOURIAU         This document is the property of<br>SOURIAU           it must not be reproduced or<br>communicated without permission |                               |     |
|   | PLATING : W = Olive drab Cadmium CONTACT LAYOUT : 23-35                                                                                                                                                                                                                                                                                                                                                                                                                                                                                                                                                                                                                                                                                                                                                                                                                                                                                                                                                                                                                                                                                                                                                                                                            | FORMAT         |                                                                                                                                       | SOURIAU DRG N°                |     |
|   |                                                                                                                                                                                                                                                                                                                                                                                                                                                                                                                                                                                                                                                                                                                                                                                                                                                                                                                                                                                                                                                                                                                                                                                                                                                                    | A3             | 8D523W35                                                                                                                              |                               | 1/2 |
| 1 |                                                                                                                                                                                                                                                                                                                                                                                                                                                                                                                                                                                                                                                                                                                                                                                                                                                                                                                                                                                                                                                                                                                                                                                                                                                                    | 1              |                                                                                                                                       |                               |     |