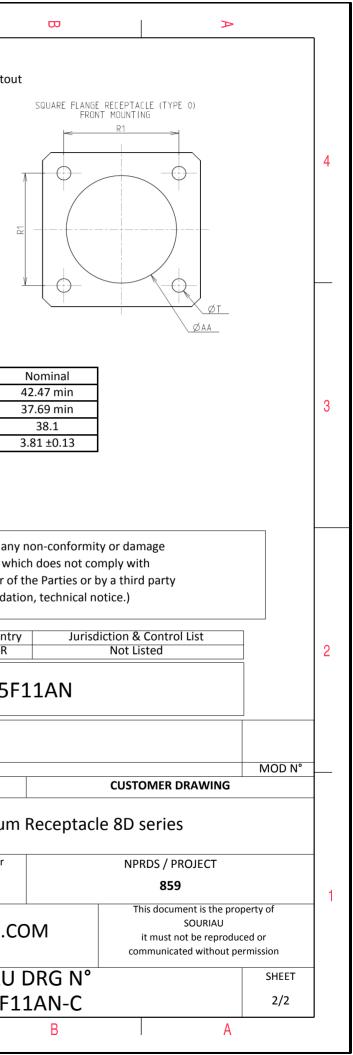

Ν

| Dim       | Nominal       |
|-----------|---------------|
| Р         | 3.91±0.2      |
| PP        | 6.15±0.2      |
| R1        | 38.1          |
| R2        | 34.93         |
| S         | 46±0.3        |
| V         | 20.07+0/-1.25 |
| W         | 2.1/3.2       |
| Z         | 31.5 Max      |
| VV THREAD | M37x1-6g      |

ORIENTATION : N

CONTACT TYPE : PIN(500 Matings)

Е

CONTACT LAYOUT : 25-11

SOURIAU shall not be liable for due to a use of the Products the Specifications issued by either (professional recomment

| σ                                                                                                          |                             | А         |        | _ |  |
|------------------------------------------------------------------------------------------------------------|-----------------------------|-----------|--------|---|--|
|                                                                                                            |                             |           |        |   |  |
|                                                                                                            |                             |           |        | 4 |  |
| S EXAMPLE                                                                                                  |                             |           |        | 3 |  |
| any non-conformi                                                                                           | tu or damage                |           |        |   |  |
| which does not co<br>er of the Parties or I<br>Idation, technical n                                        | mply with<br>by a third par | ty        |        |   |  |
| Intry Jurisc                                                                                               | Not Listed                  |           |        | 2 |  |
| 5F11AN                                                                                                     |                             |           |        |   |  |
|                                                                                                            |                             |           |        |   |  |
|                                                                                                            | CUSTOME                     | R DRAWING | MOD N° |   |  |
| um Receptac                                                                                                | m Receptacle 8D series      |           |        |   |  |
| ar                                                                                                         | NPRDS / PROJECT<br>859      |           |        |   |  |
| .COM This document is the property of SOURIAU it must not be reproduced or communicated without permission |                             |           |        |   |  |
| U DRG N°                                                                                                   |                             |           |        |   |  |
| F11AN-C<br>B                                                                                               |                             | A         | 1/2    | J |  |
| 2                                                                                                          |                             |           |        |   |  |