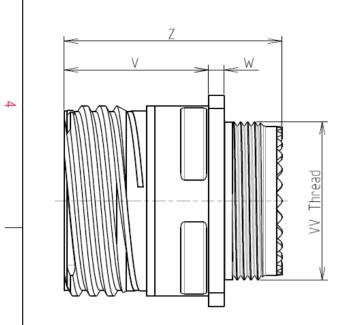

Ν

| Dim       | Nominal       |
|-----------|---------------|
| Р         | 3.91±0.2      |
| PP        | 6.15±0.2      |
| R1        | 38.1          |
| R2        | 34.93         |
| S         | 46±0.3        |
| V         | 20.07+0/-1.25 |
| W         | 2.1/3.2       |
| Z         | 31.5 Max      |
| VV THREAD | M37x1-6g      |