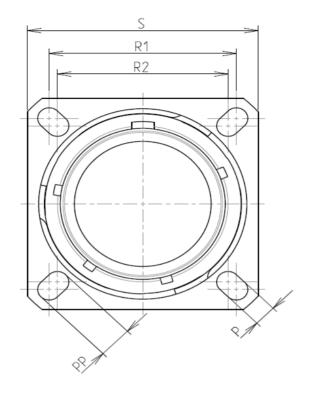

Ν

| Dim       | Nominal       |
|-----------|---------------|
| Р         | 3.91±0.2      |
| PP        | 6.15±0.2      |
| R1        | 38.1          |
| R2        | 34.93         |
| S         | 46±0.3        |
| V         | 20.07+0/-1.25 |
| W         | 2.1/3.2       |
| Z         | 31.5 Max      |
| VV THREAD | M37x1-6g      |