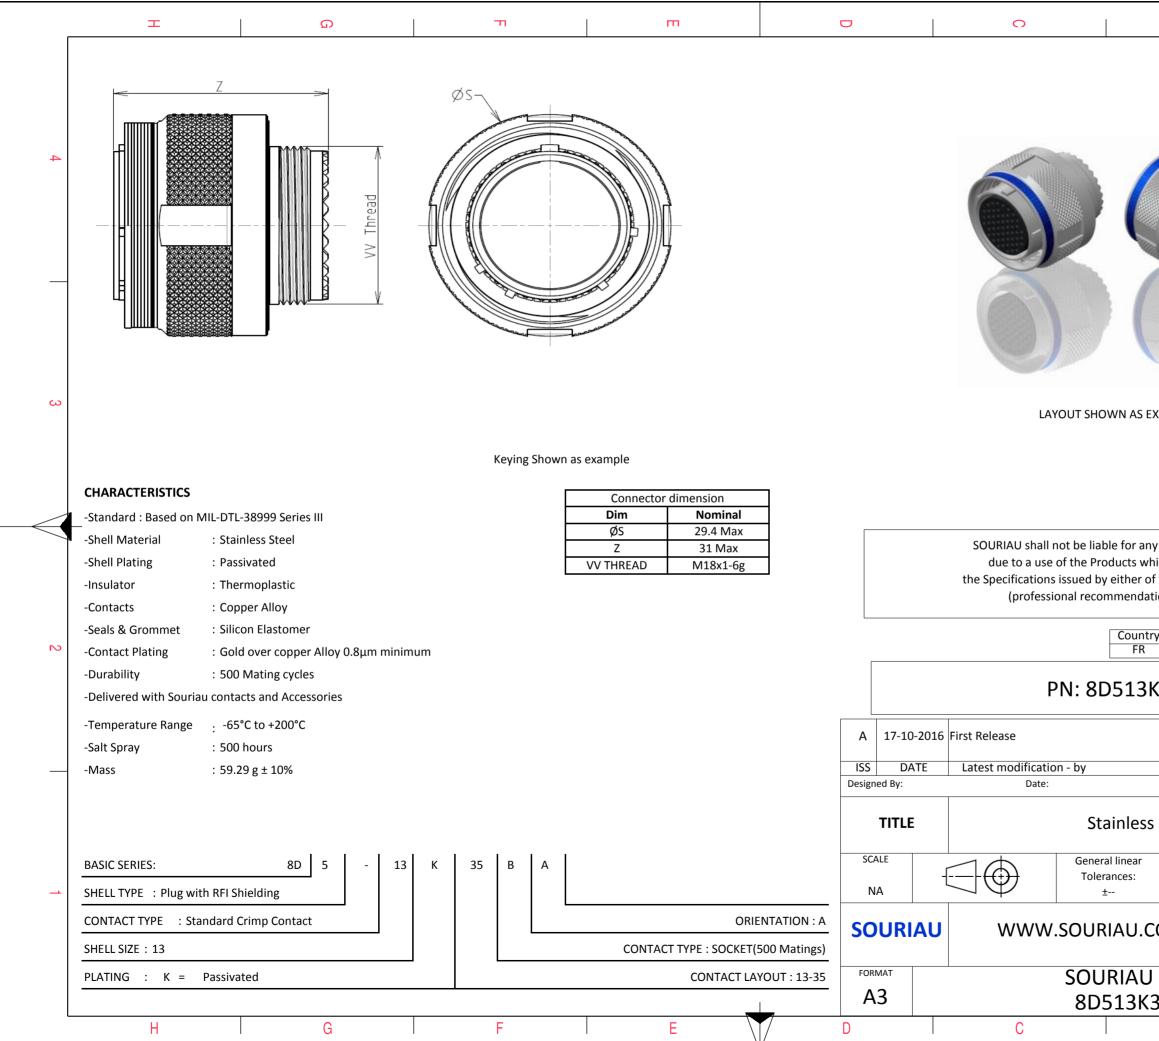

| σ                                                                                           |                                                                                                                       | A      |        |   |  |
|---------------------------------------------------------------------------------------------|-----------------------------------------------------------------------------------------------------------------------|--------|--------|---|--|
|                                                                                             |                                                                                                                       |        |        | 4 |  |
| C                                                                                           |                                                                                                                       |        |        |   |  |
| AS EXAMPLE                                                                                  |                                                                                                                       |        | ~      | 3 |  |
| r any non-conformi<br>s which does not co<br>er of the Parties or l<br>ndation, technical n | mply with<br>by a third party<br>otice.)                                                                              |        |        |   |  |
| untry Jurisc<br>FR                                                                          | liction & Contro<br>Not Listed                                                                                        | I List |        | 2 |  |
| 3K35BA                                                                                      |                                                                                                                       |        |        |   |  |
|                                                                                             |                                                                                                                       |        | MOD N° |   |  |
|                                                                                             | CUSTOMER D                                                                                                            | RAWING |        |   |  |
| ess Steel Plug                                                                              | ss Steel Plug 8D series                                                                                               |        |        |   |  |
| ar<br>:                                                                                     | NPRDS / PROJECT<br>859                                                                                                |        |        |   |  |
| J.COM                                                                                       | COM<br>This document is the property of<br>SOURIAU<br>it must not be reproduced or<br>communicated without permission |        |        |   |  |
| U DRG N°                                                                                    |                                                                                                                       |        | SHEET  |   |  |
| K35BA-C<br>B                                                                                |                                                                                                                       | A      | 1/2    | J |  |
| _                                                                                           |                                                                                                                       |        |        |   |  |