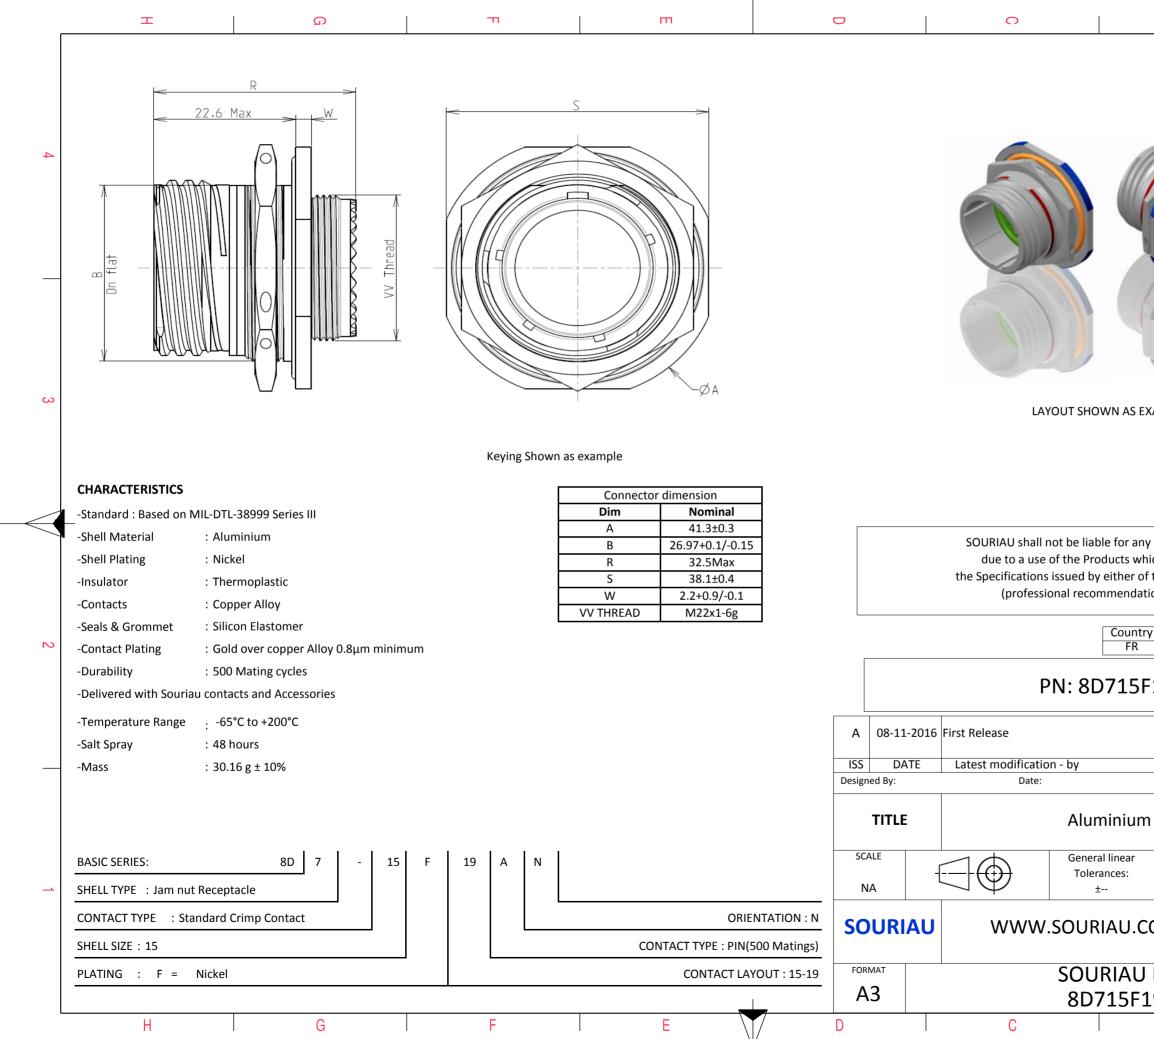

|                                                                                                                                    | Ξ                      |                              | A        |        |   |  |  |  |  |
|------------------------------------------------------------------------------------------------------------------------------------|------------------------|------------------------------|----------|--------|---|--|--|--|--|
|                                                                                                                                    |                        |                              |          |        |   |  |  |  |  |
|                                                                                                                                    |                        |                              |          |        | 4 |  |  |  |  |
| -                                                                                                                                  |                        |                              |          |        |   |  |  |  |  |
| S EXA                                                                                                                              | EXAMPLE                |                              |          |        |   |  |  |  |  |
|                                                                                                                                    |                        |                              |          |        |   |  |  |  |  |
| any non-conformity or damage<br>which does not comply with<br>or of the Parties or by a third party<br>adation, technical notice.) |                        |                              |          |        |   |  |  |  |  |
| untry<br>FR                                                                                                                        | Jurisd                 | liction & Cont<br>Not Listed | rol List |        | 2 |  |  |  |  |
| 5F:                                                                                                                                | -19AN                  |                              |          |        |   |  |  |  |  |
|                                                                                                                                    |                        |                              |          |        |   |  |  |  |  |
|                                                                                                                                    |                        | CUSTOMER                     | RDRAWING | MOD N° |   |  |  |  |  |
| um Receptacle 8D series                                                                                                            |                        |                              |          |        |   |  |  |  |  |
| ar<br>:                                                                                                                            | NPRDS / PROJECT<br>859 |                              |          |        |   |  |  |  |  |
| J.COM<br>This document is the property of<br>SOURIAU<br>it must not be reproduced or<br>communicated without permission            |                        |                              |          |        |   |  |  |  |  |
| UDRG N° SHEET                                                                                                                      |                        |                              |          |        |   |  |  |  |  |
| FT;                                                                                                                                | 9AN-C<br>B             |                              | A        | 1/2    | J |  |  |  |  |
|                                                                                                                                    |                        |                              |          |        |   |  |  |  |  |