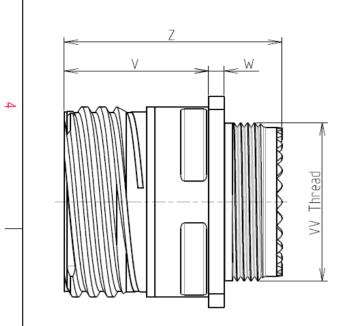

А

| Dim       | Nominal       |
|-----------|---------------|
| Р         | 3.25±0.2      |
| PP        | 4.93±0.2      |
| R1        | 31.75         |
| R2        | 29.36         |
| S         | 39.7±0.3      |
| V         | 20.07+0/-1.25 |
| W         | 2.1/3.2       |
| Z         | 31.5 Max      |
| VV THREAD | M31x1-6g      |