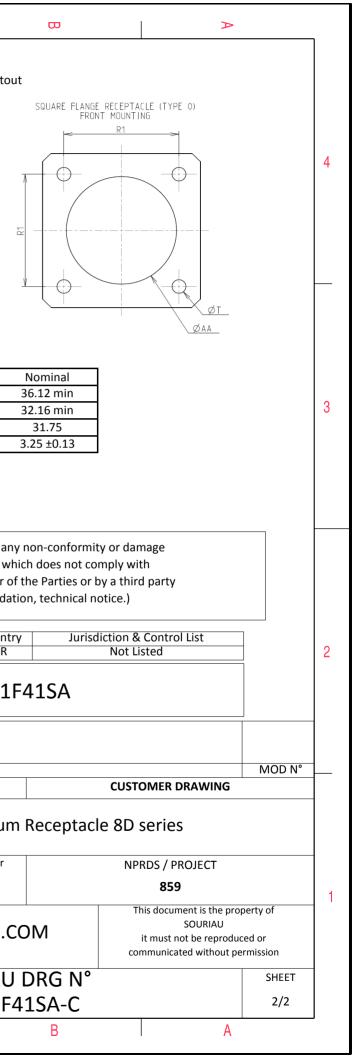

А

| Dim       | Nominal       |
|-----------|---------------|
| Р         | 3.25±0.2      |
| PP        | 4.93±0.2      |
| R1        | 31.75         |
| R2        | 29.36         |
| S         | 39.7±0.3      |
| V         | 20.07+0/-1.25 |
| W         | 2.1/3.2       |
| Z         | 31.5 Max      |
| VV THREAD | M31x1-6g      |