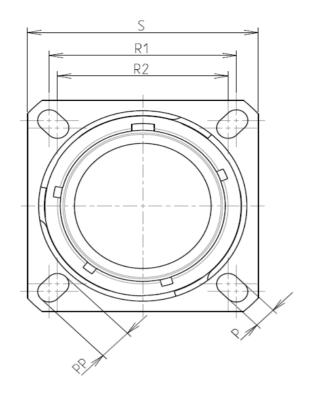

А

| Dim       | Nominal       |
|-----------|---------------|
| Р         | 3.25±0.2      |
| PP        | 4.93±0.2      |
| R1        | 31.75         |
| R2        | 29.36         |
| S         | 39.7±0.3      |
| V         | 20.07+0/-1.25 |
| W         | 2.1/3.2       |
| Z         | 31.5 Max      |
| VV THREAD | M31x1-6g      |