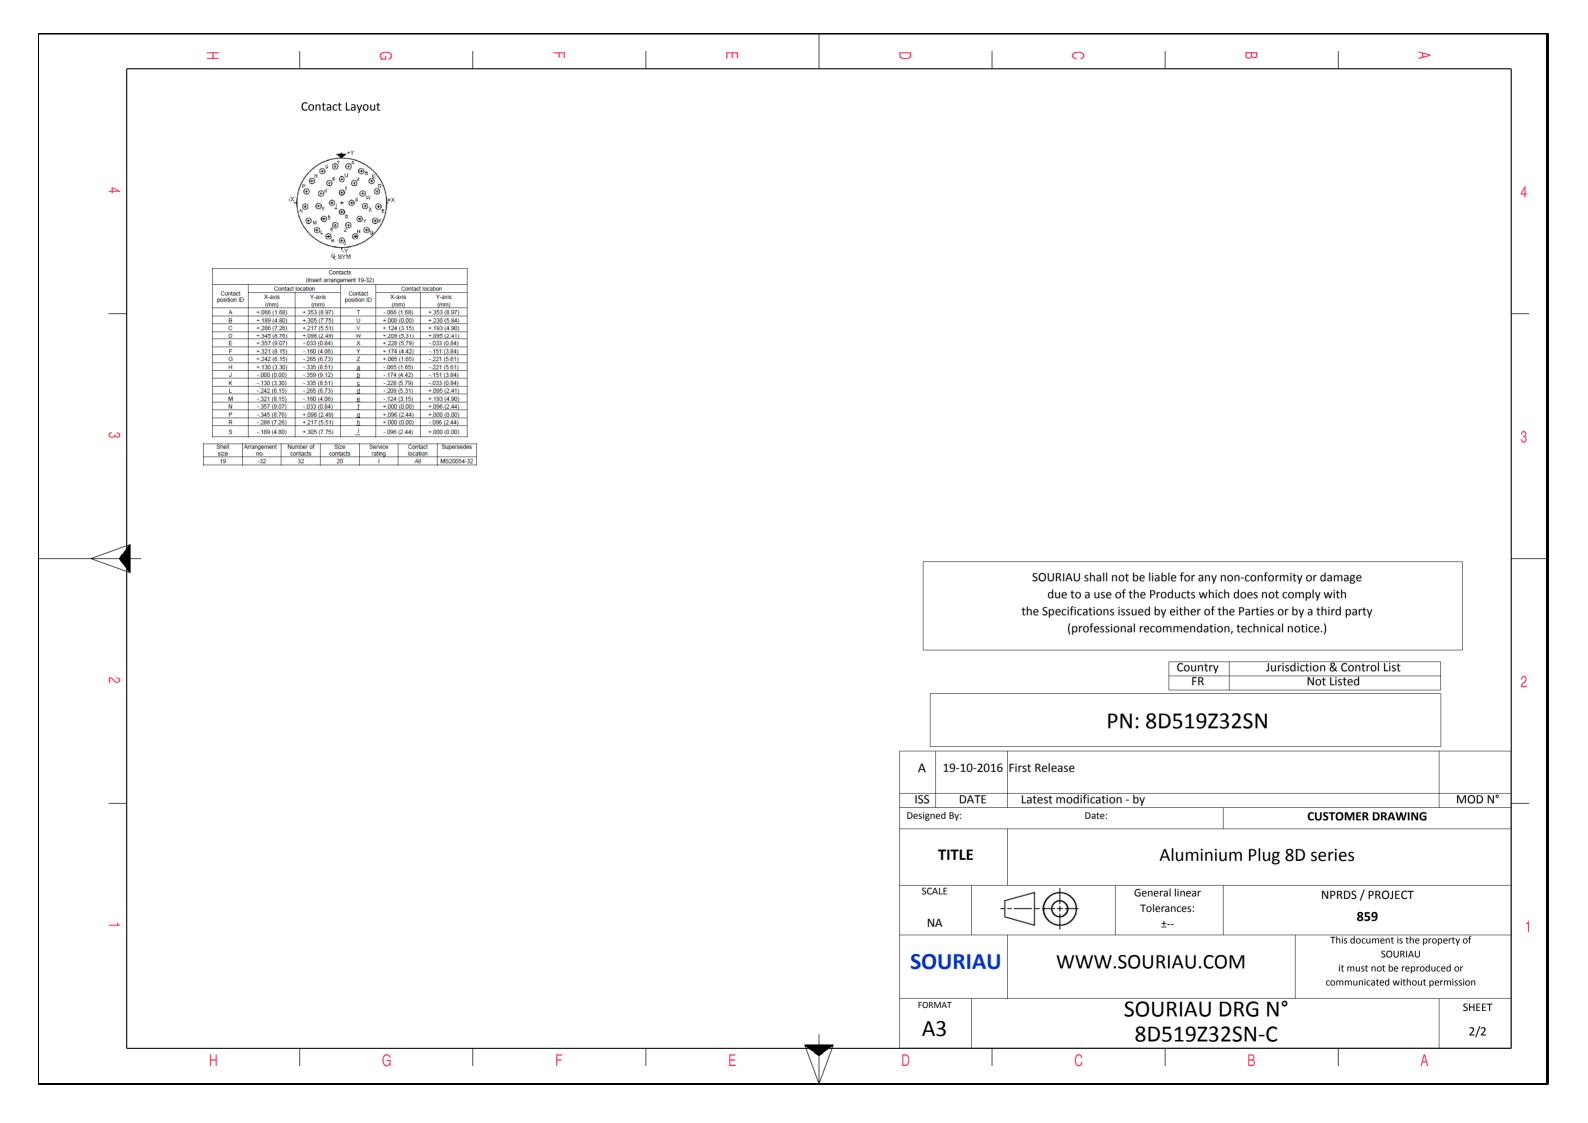

| ت ا<br>ا                                                                                                                                                                                                                 |                                                                                                                                                                                                                                                                                                                                                                                |                                          | 0                                                  | ω           | Þ                                                                                                   |   |
|--------------------------------------------------------------------------------------------------------------------------------------------------------------------------------------------------------------------------|--------------------------------------------------------------------------------------------------------------------------------------------------------------------------------------------------------------------------------------------------------------------------------------------------------------------------------------------------------------------------------|------------------------------------------|----------------------------------------------------|-------------|-----------------------------------------------------------------------------------------------------|---|
| A                                                                                                                                                                                                                        |                                                                                                                                                                                                                                                                                                                                                                                |                                          |                                                    |             |                                                                                                     | 4 |
| ω                                                                                                                                                                                                                        |                                                                                                                                                                                                                                                                                                                                                                                |                                          | LAYOUT SHOWN AS EXAM                               | <b>NPLE</b> |                                                                                                     | 3 |
| CHARACTERISTICSStandard : Based on MIL-DTL-38999 Series III                                                                                                                                                              | Keying Shown as example           Connector dimension           Dim         Nominal           ØS         38.5 Max                                                                                                                                                                                                                                                              |                                          |                                                    |             |                                                                                                     |   |
| -Shell Material : Aluminium<br>-Shell Plating : Black Zinc Nickel<br>-Insulator : Thermoplastic<br>-Contacts : Copper Alloy<br>-Seals & Grommet : Silicon Elastomer                                                      | Z       31 Max         VV THREAD       M28x1-6g         SOURIAU shall not be liable for any non-conformity or damage         due to a use of the Products which does not comply with         the Specifications issued by either of the Parties or by a third party         (professional recommendation, technical notice.)         Country       Jurisdiction & Control List |                                          |                                                    |             |                                                                                                     |   |
| <ul> <li>Contact Plating : Gold over copper Alloy 0.8µm minimum</li> <li>Durability : 500 Mating cycles</li> <li>Delivered with Souriau contacts and Accessories</li> <li>Temperature Range : -65°C to +175°C</li> </ul> |                                                                                                                                                                                                                                                                                                                                                                                |                                          | PN: 8D519Z3                                        |             |                                                                                                     | 2 |
| -Salt Spray : 500 hours<br>                                                                                                                                                                                              |                                                                                                                                                                                                                                                                                                                                                                                | A 19-10-2016<br>ISS DATE<br>Designed By: | First Release<br>Latest modification - by<br>Date: | CUSTON      | MOD N°                                                                                              |   |
|                                                                                                                                                                                                                          | TITLE                                                                                                                                                                                                                                                                                                                                                                          | Aluminium Plug 8D series                 |                                                    |             |                                                                                                     |   |
| → BASIC SERIES: 8D 5 - 19 Z<br>SHELL TYPE : Plug with RFI Shielding                                                                                                                                                      | 32 S N                                                                                                                                                                                                                                                                                                                                                                         | SCALE -                                  | General linear<br>Tolerances:<br>±                 |             | S / PROJECT<br><b>859</b>                                                                           | 1 |
| CONTACT TYPE : Standard Crimp Contact<br>SHELL SIZE : 19                                                                                                                                                                 | ORIE<br>CONTACT TYPE : SOCKET(5                                                                                                                                                                                                                                                                                                                                                | NTATION : N<br>SOURIAU                   | WWW.SOURIAU.COM                                    | M it r      | document is the property of<br>SOURIAU<br>nust not be reproduced or<br>nunicated without permission |   |
| PLATING : Z = Black Zinc Nickel                                                                                                                                                                                          | CONTACT LA                                                                                                                                                                                                                                                                                                                                                                     |                                          | SOURIAU D<br>8D519Z32                              | RG N°       | SHEET                                                                                               |   |
| H G                                                                                                                                                                                                                      | FE                                                                                                                                                                                                                                                                                                                                                                             | D                                        | C                                                  | B           | A                                                                                                   |   |