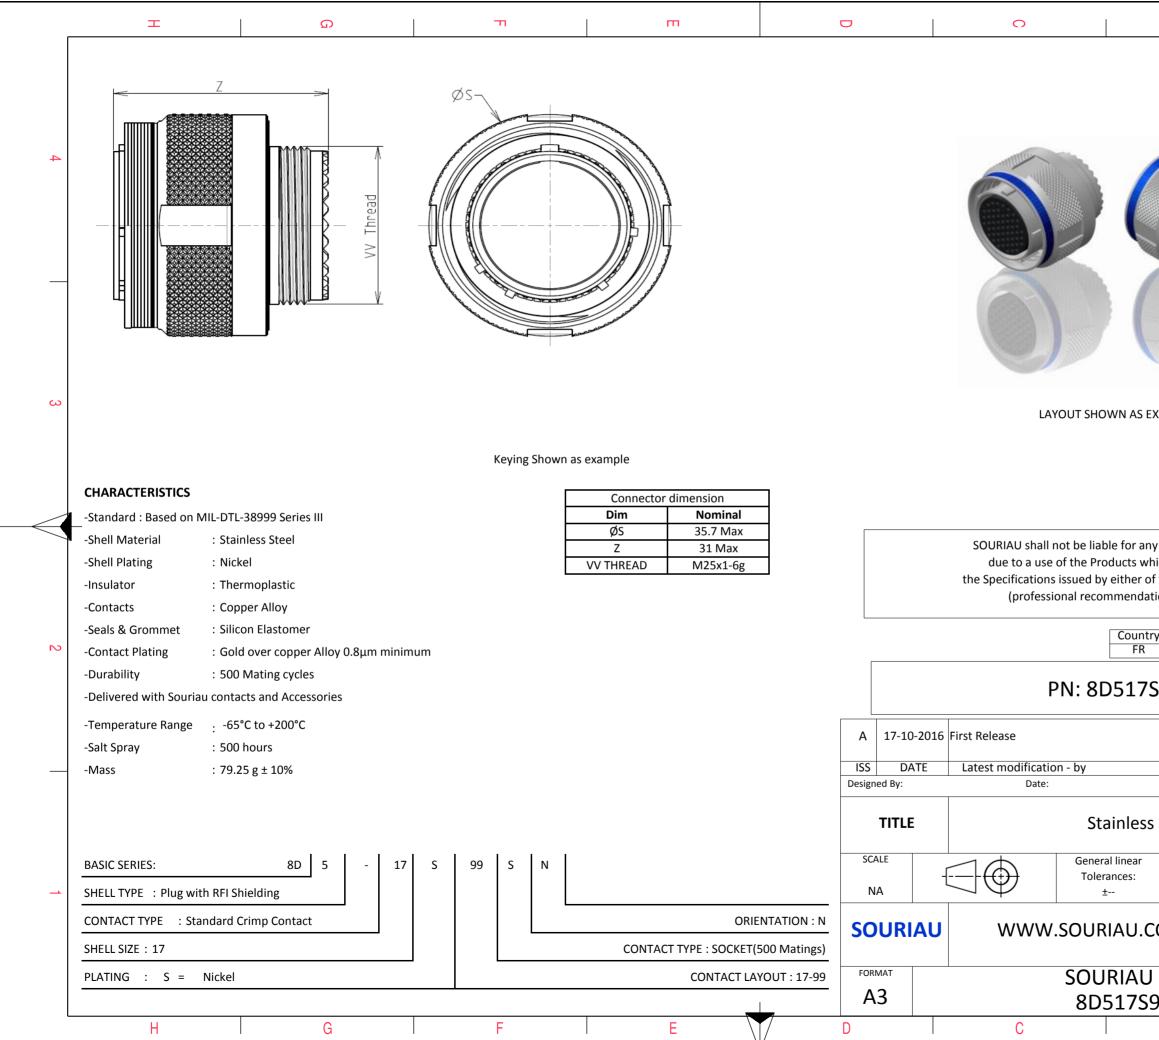

|                                               | Ξ                                                                               |                              | A |  |   |  |
|-----------------------------------------------|---------------------------------------------------------------------------------|------------------------------|---|--|---|--|
|                                               | C                                                                               |                              |   |  | 4 |  |
| S EXA                                         | AMPLE                                                                           |                              |   |  | 3 |  |
| s which<br>er of t<br>indation<br>untry<br>FR | non-conformit<br>ch does not co<br>he Parties or t<br>on, technical n<br>Jurisc | mply with<br>by a third part |   |  | 2 |  |
|                                               | DRG N° SHEET<br>9SN-C 1/2                                                       |                              |   |  |   |  |
|                                               | В                                                                               |                              | А |  |   |  |
|                                               |                                                                                 |                              |   |  |   |  |